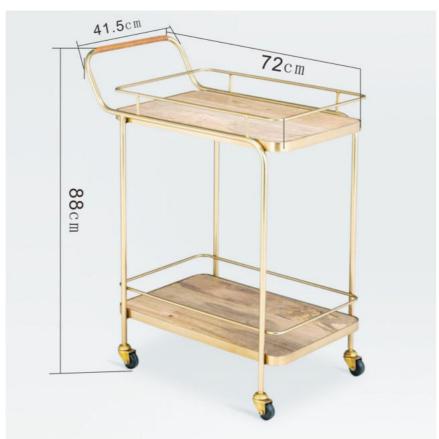

### Elegant design with round shape Steady enough to hold things

Double layer design Metal with wood, simple and elegant Rollable wheels

Oval shape with mental Movable wheels

Combination of metals and three wooden layers movable wheels