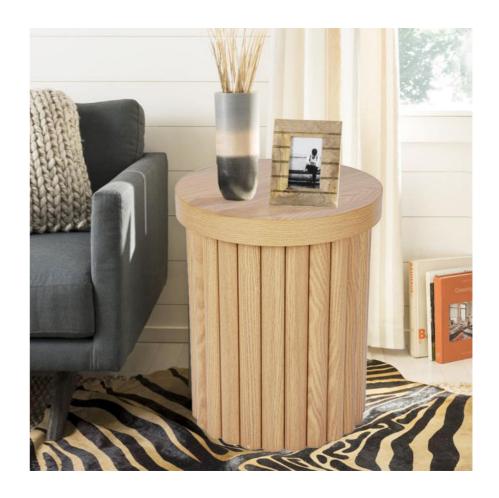

#### Double Open Shelf Sunken Desktop

Round desktop
Drawer design
Sturdy and aesthetically pleasing

Round desktop
Drawer design
Sturdy and aesthetically
pleasing

AHW220056 SIZE:45\*45\*50cm