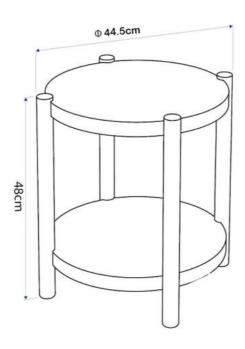

#### Double Open Shelf Sunken Desktop











Round desktop
Drawer design
Sturdy and aesthetically pleasing

Round desktop
Drawer design
Sturdy and aesthetically
pleasing





AHW220056 SIZE:45\*45\*50cm

### Sturdy material Beautiful and practical



SIZE:L:48X38x38.5cm

S:38x38x32cm



# Sturdy material Beautiful and practical





### Thickened and stable round table legs



SIZE:L:114.5x40x81.3cm

S:80X40X 50.8CM



#### Simple and beautiful Large capacity partition design





SIZE:L:114.5x40x81.3cm

S:80X40X 50.8CM



#### Multi-functional storage Three Drawers



SIZE: 165x46. 5x80cm

Solid wood legs
Stable and heavy duty with
multiple compartments
Easy to organize



SIZE: 165x36. 5x90cm



Slab compartment for stout cabinet legs
Stable and load-bearing





SIZE: 120x42x74cm



Round Top Sunken Table Top Iron Table Corner