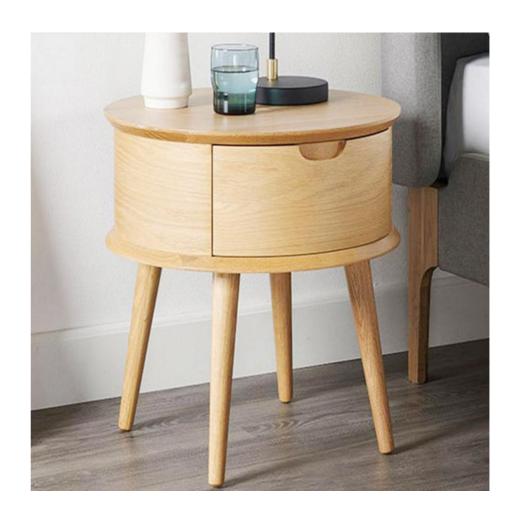

#### Double Open Shelf Sunken Desktop

Round desktop
Drawer design
Sturdy and aesthetically pleasing

Round desktop
Drawer design
Sturdy and aesthetically
pleasing

AHW220056 SIZE:45\*45\*50cm