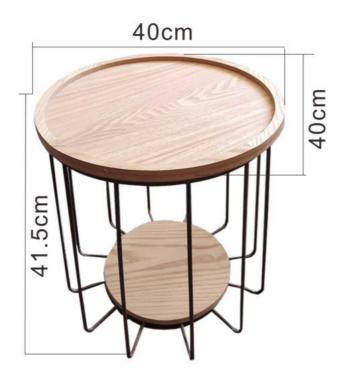

### Elegant design with round shape Steady enough to hold things

Double layer design Metal with wood, simple and elegant Rollable wheels

Oval shape with mental Movable wheels

Combination of metals and three wooden layers movable wheels