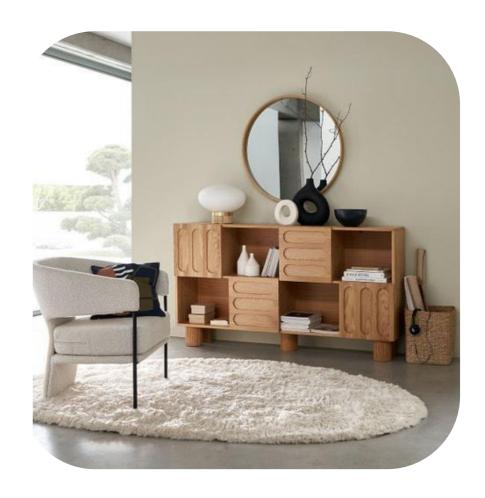

#### Multi-functional storage Three Drawers

SIZE: 165x46. 5x80cm

Solid wood legs
Stable and heavy duty with
multiple compartments
Easy to organize

SIZE: 165x36. 5x90cm

Slab compartment for stout cabinet legs
Stable and load-bearing