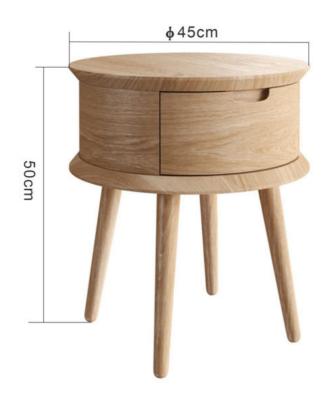

#### Double Open Shelf Sunken Desktop

Round desktop
Drawer design
Sturdy and aesthetically pleasing

Round desktop
Drawer design
Sturdy and aesthetically
pleasing

AHW220056 SIZE:45\*45\*50cm