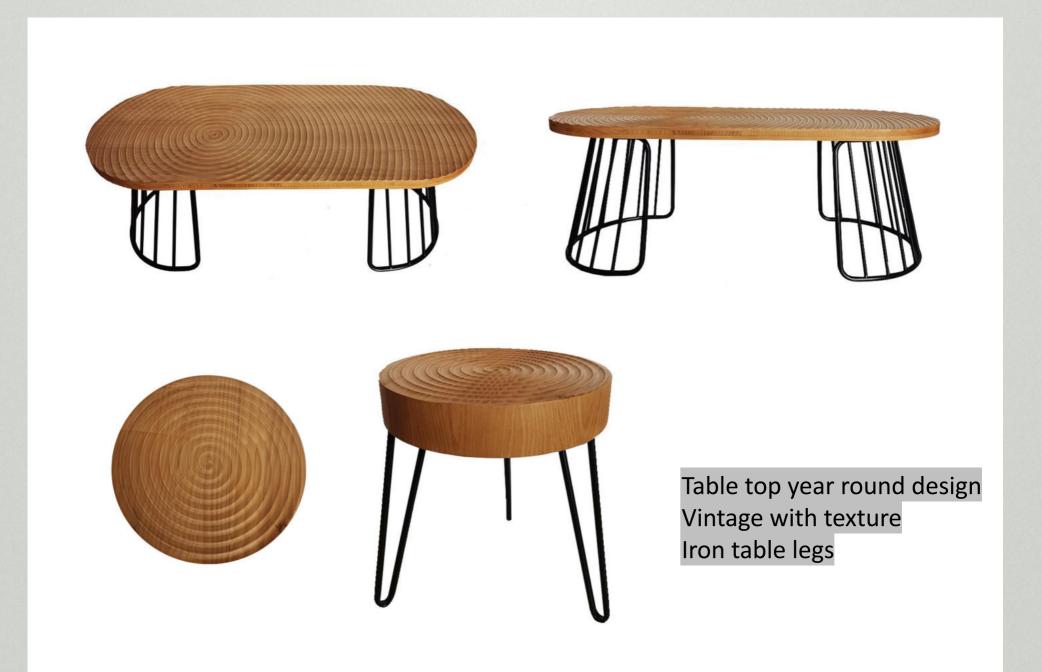

### Thickened and stable round table legs

SIZE:L:114.5x40x81.3cm

S:80X40X 50.8CM

#### Simple and beautiful Large capacity partition design

SIZE:L:114.5x40x81.3cm

S:80X40X 50.8CM

SIZE: 120x42x74cm

Round Top Sunken Table Top Iron Table Corner