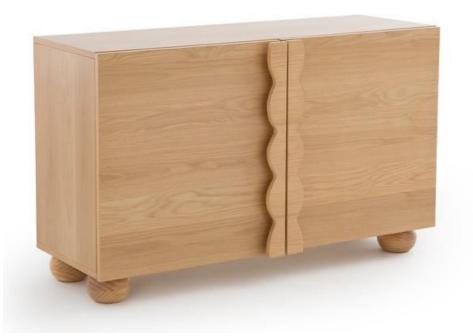

#### Multi-functional storage Three Drawers

SIZE: 165x46. 5x80cm

Solid wood legs
Stable and heavy duty with
multiple compartments
Easy to organize

SIZE: 165x36. 5x90cm

Slab compartment for stout cabinet legs
Stable and load-bearing