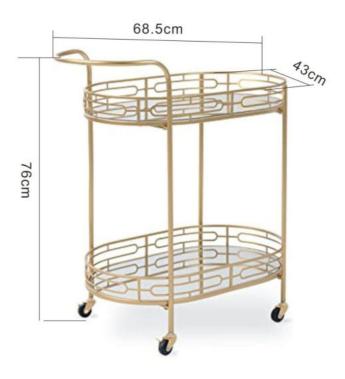

### Elegant design with round shape Steady enough to hold things

Double layer design Metal with wood, simple and elegant Rollable wheels

Oval shape with mental Movable wheels

Combination of metals and three wooden layers movable wheels