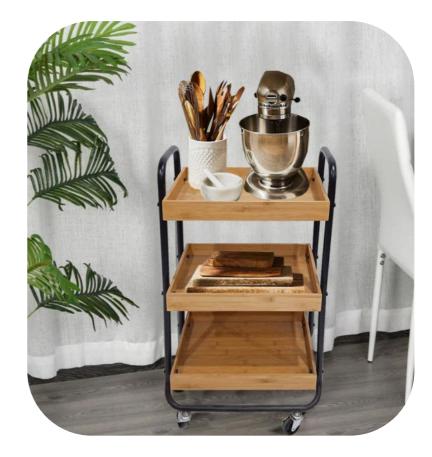

### Elegant design with round shape Steady enough to hold things

Double layer design Metal with wood, simple and elegant Rollable wheels

Oval shape with mental Movable wheels

Combination of metals and three wooden layers movable wheels