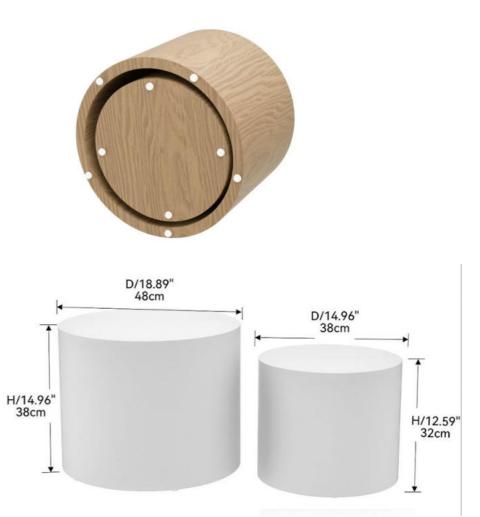

#### Double Open Shelf Sunken Desktop











Round desktop
Drawer design
Sturdy and aesthetically pleasing

Round desktop
Drawer design
Sturdy and aesthetically
pleasing





AHW220056 SIZE:45\*45\*50cm

### Sturdy material Beautiful and practical



SIZE:L:48X38x38.5cm

S:38x38x32cm



# Sturdy material Beautiful and practical





### Thickened and stable round table legs



SIZE:L:114.5x40x81.3cm

S:80X40X 50.8CM



#### Simple and beautiful Large capacity partition design





SIZE:L:114.5x40x81.3cm

S:80X40X 50.8CM



#### Multi-functional storage Three Drawers



SIZE: 165x46. 5x80cm

Solid wood legs
Stable and heavy duty with
multiple compartments
Easy to organize



SIZE: 165x36. 5x90cm



Slab compartment for stout cabinet legs
Stable and load-bearing





SIZE: 120x42x74cm



Round Top Sunken Table Top Iron Table Corner







### Double open shelves Shelf Iron Table Legs



## Spacious storage for all your needs





### Elegant design with round shape Steady enough to hold things













Double layer design Metal with wood, simple and elegant Rollable w