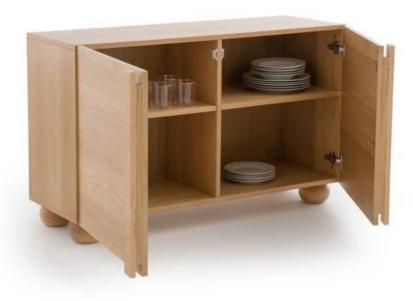

#### Multi-functional storage Three Drawers

SIZE: 165x46. 5x80cm

Solid wood legs
Stable and heavy duty with
multiple compartments
Easy to organize

SIZE: 165x36. 5x90cm

Slab compartment for stout cabinet legs
Stable and load-bearing

## Spacious storage for all your needs