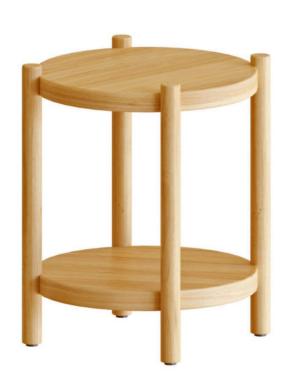

#### Double Open Shelf Sunken Desktop











Round desktop
Drawer design
Sturdy and aesthetically pleasing

Round desktop
Drawer design
Sturdy and aesthetically
pleasing





AHW220056 SIZE:45\*45\*50cm

### Sturdy material Beautiful and practical



SIZE:L:48X38x38.5cm

S:38x38x32cm



# Sturdy material Beautiful and practical





### Thickened and stable round table legs



SIZE:L:114.5x40x81.3cm

S:80X40X 50.8CM



#### Simple and beautiful Large capacity partition design





SIZE:L:114.5x40x81.3cm

S:80X40X 50.8CM



#### Multi-functional storage Three Drawers



SIZE: 165x46. 5x80cm

Solid wood legs
Stable and heavy duty with
multiple compartments
Easy to organize



SIZE: 165x36. 5x90cm



Slab compartment for stout cabinet legs
Stable and load-bearing





SIZE: 120x42x74cm



Round Top Sunken Table Top Iron Table Corn