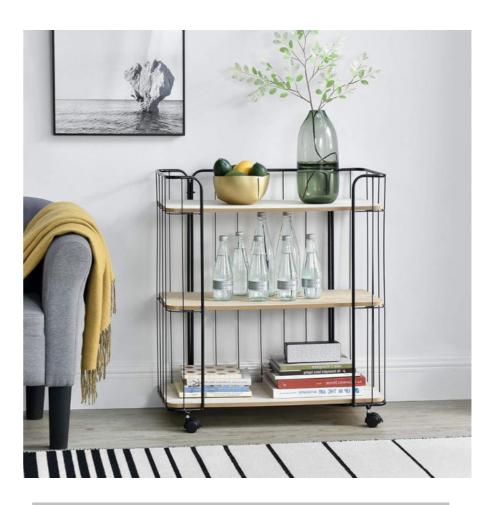

### Elegant design with round shape Steady enough to hold things

Double layer design Metal with wood, simple and elegant Rollable wheels

Oval shape with mental Movable wheels

Combination of metals and three wooden layers movable wheels