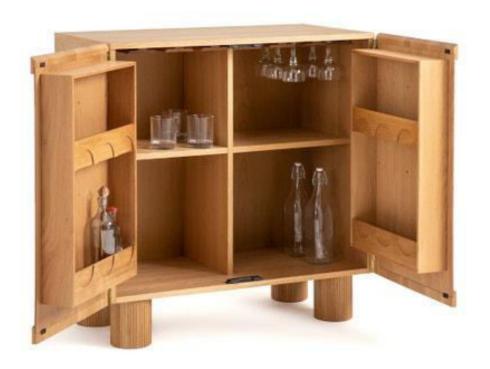

#### Simple and beautiful Large capacity partition design

SIZE:L:114.5x40x81.3cm

S:80X40X 50.8CM