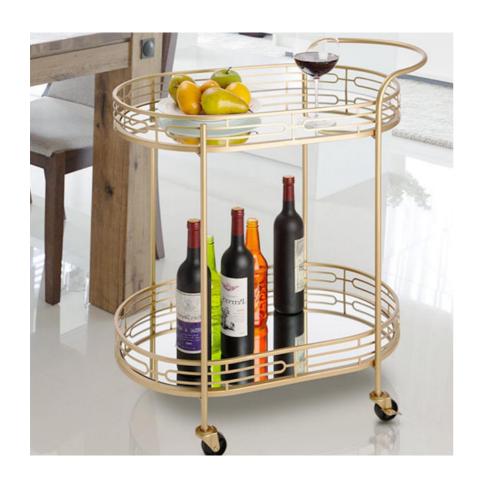

### Elegant design with round shape Steady enough to hold things

Double layer design Metal with wood, simple and elegant Rollable wheels

Oval shape with mental Movable wheels

Combination of metals and three wooden layers movable wheels