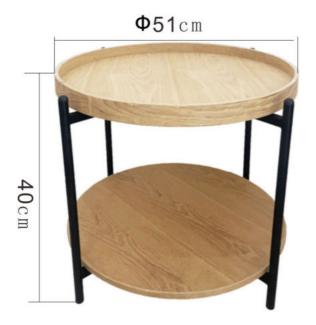

### Sturdy material Beautiful and practical

SIZE:L:48X38x38.5cm

S:38x38x32cm

# Sturdy material Beautiful and practical