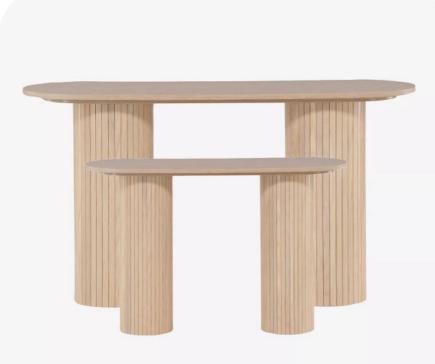

### Thickened and stable round table legs

SIZE:L:114.5x40x81.3cm

S:80X40X 50.8CM

#### Simple and beautiful Large capacity partition design

SIZE:L:114.5x40x81.3cm

S:80X40X 50.8CM