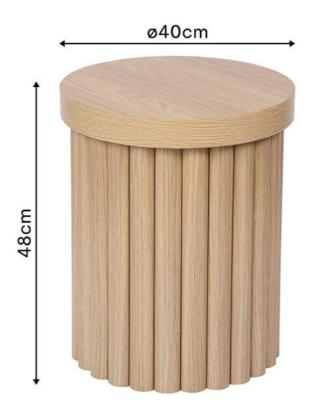

#### Double Open Shelf Sunken Desktop











Round desktop
Drawer design
Sturdy and aesthetically pleasing

Round desktop
Drawer design
Sturdy and aesthetically
pleasing





AHW220056 SIZE:45\*45\*50cm

### Sturdy material Beautiful and practical



SIZE:L:48X38x38.5cm

S:38x38x32cm



# Sturdy material Beautiful and practical





### Thickened and stable round table legs



SIZE:L:114.5x40x81.3cm

S:80X40X 50.8CM



#### Simple and beautiful Large capacity partition design





SIZE:L:114.5x40x81.3cm

S:80X40X 50.8CM



#### Multi-functional storage Three Drawers



SIZE: 165x46. 5x80cm

Solid wood legs
Stable and heavy duty with
multiple compartments
Easy to organize



SIZE: 165x36. 5x90cm



Slab compartment for stout cabinet legs
Stable and load-bearing





SIZE: 120x42x74cm



Round Top Sunken Table Top Iron Table Corner







### Double open shelves Shelf Iron Table Legs



## Spacious storage for all your needs





### Elegant design with round shape Steady enough to hold things













Double layer design Metal with wood, simple and elegant Rollable wheels





Oval shape with mental Movable whe