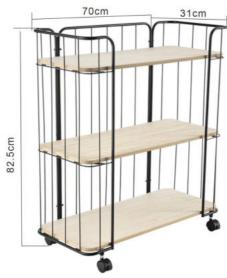

### Elegant design with round shape Steady enough to hold things

Double layer design Metal with wood, simple and elegant Rollable wheels

Oval shape with mental Movable wheels

Combination of metals and three wooden layers movable wheels