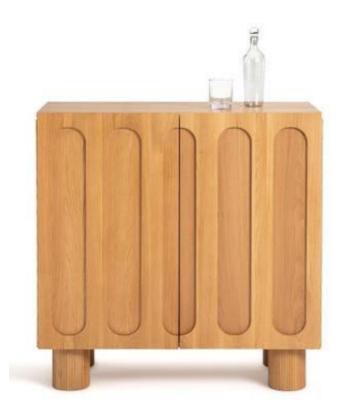

#### Double Open Shelf Sunken Desktop











Round desktop
Drawer design
Sturdy and aesthetically pleasing

Round desktop
Drawer design
Sturdy and aesthetically
pleasing





AHW220056 SIZE:45\*45\*50cm

### Sturdy material Beautiful and practical



SIZE:L:48X38x38.5cm

S:38x38x32cm



# Sturdy material Beautiful and practical





### Thickened and stable round table legs



SIZE:L:114.5x40x81.3cm

S:80X40X 50.8CM



#### Simple and beautiful Large capacity partition design





SIZE:L:114.5x40x81.3cm

S:80X40X 50.8CM



#### Multi-functional storage Three Drawers



SIZE: 165x46. 5x80cm

Solid wood legs
Stable and heavy duty with
multiple compartments
Easy to organize



SIZE: 165x36. 5x90cm



Slab compartment for stout cabinet legs
Stable and load-bearing





SIZE: 120x42x74cm



Round Top Sunken Table Top Iron Table Corner







### Double open shelves Shelf Iron Table Legs



## Spacious storage for all your needs





### Elegant design with round shape Steady enough to hold things













Double layer design Metal with wood, simple and elegant Rollable wheels





Oval shape with mental Movable wheels







Combination of metals and three wooden layers movable wheels





Metal bracket Eco-laminates Removable

SIZE: 40X30X58.5CM

### Square Pane