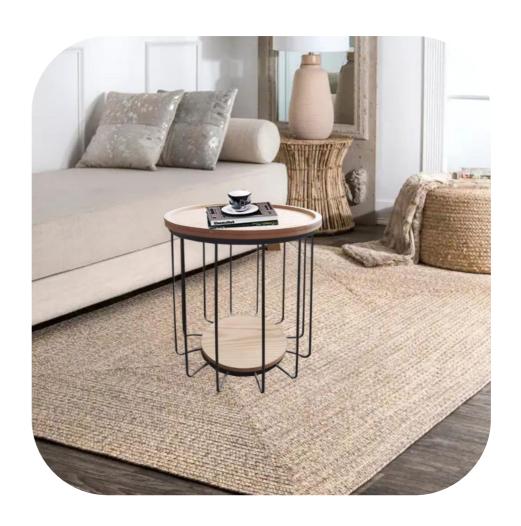

### Elegant design with round shape Steady enough to hold things

Double layer design Metal with wood, simple and elegant Rollable wheels

Oval shape with mental Movable wheels

Combination of metals and three wooden layers movable wheels