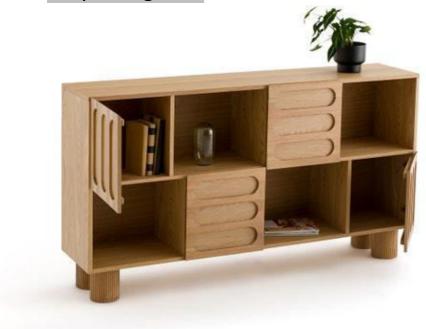

#### Double Open Shelf Sunken Desktop











Round desktop
Drawer design
Sturdy and aesthetically pleasing

Round desktop
Drawer design
Sturdy and aesthetically
pleasing





AHW220056 SIZE:45\*45\*50cm

### Sturdy material Beautiful and practical



SIZE:L:48X38x38.5cm

S:38x38x32cm



# Sturdy material Beautiful and practical





### Thickened and stable round table legs



SIZE:L:114.5x40x81.3cm

S:80X40X 50.8CM



#### Simple and beautiful Large capacity partition design





SIZE:L:114.5x40x81.3cm

S:80X40X 50.8CM



#### Multi-functional storage Three Drawers



SIZE: 165x46. 5x80cm

Solid wood legs
Stable and heavy duty with
multiple compartments
Easy to organize



SIZE: 165x36. 5x90cm



Slab compartment for stout cabinet legs
Stable and load-bearing





SIZE: 120x42x74cm



Round Top Sunken Table Top Iron Table Corner







### Double open shelves Shelf Iron Table Legs



## Spacious storage for all your needs





### Elegant design with round shape Steady enough to hold things













Double layer design Metal with wood, simple and elegant Rollable wheels





Oval shape with mental Movable wheels







Combination of metals and three wooden layers movable wheels





Metal bracket Eco-laminates Removable

SIZE: 40X30X58.5CM

### Square Panel Iron table corner







### Fuzhou Ahome Crafts Co., Ltd



#### ANNE:

(General Manager)

13338423727



0086-591-87511690 0086-591-87511635







E-mail: anne@fzahome.com Website:www.fzahome.co