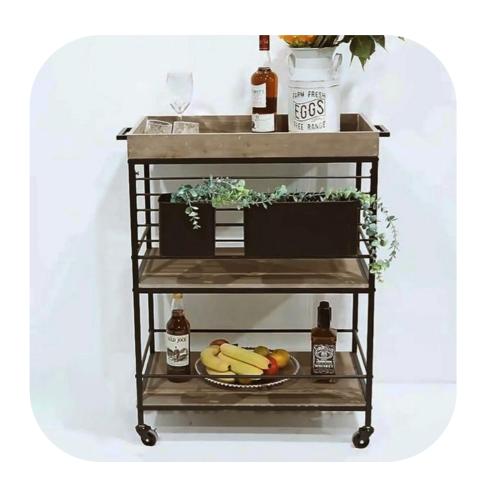

### Elegant design with round shape Steady enough to hold things

Double layer design Metal with wood, simple and elegant Rollable wheels

Oval shape with mental Movable wheels

Combination of metals and three wooden layers movable wheels