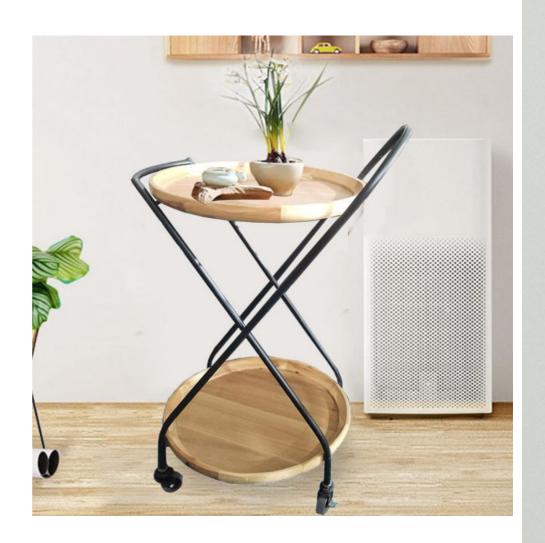

### Elegant design with round shape Steady enough to hold things

Double layer design Metal with wood, simple and elegant Rollable wheels

Oval shape with mental Movable wheels

Combination of metals and three wooden layers movable wheels