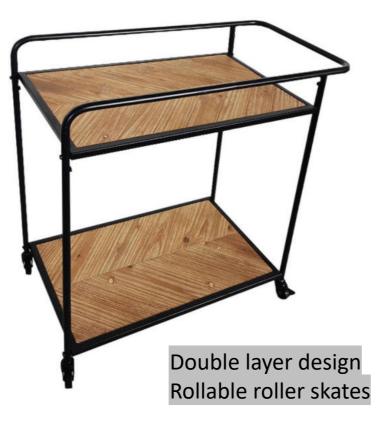

### Elegant design with round shape Steady enough to hold things

Double layer design Metal with wood, simple and elegant Rollable wheels

Oval shape with mental Movable wheels

Combination of metals and three wooden layers movable wheels