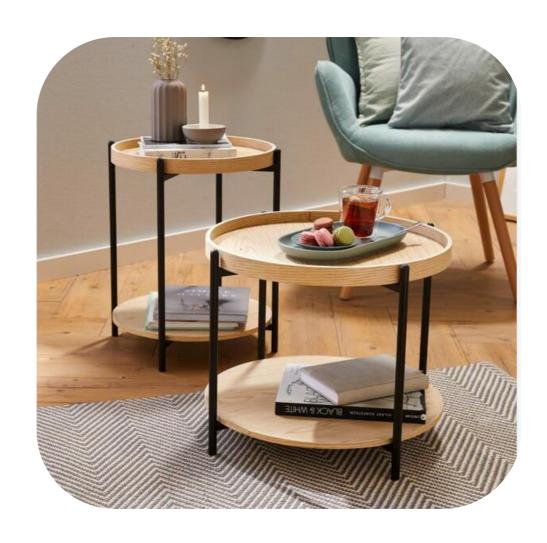

### Sturdy material Beautiful and practical

SIZE:L:48X38x38.5cm

S:38x38x32cm

# Sturdy material Beautiful and practical