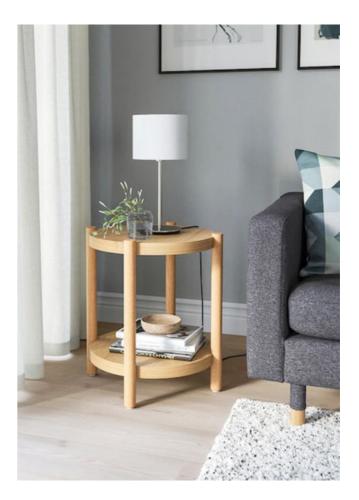

#### Double Open Shelf Sunken Desktop











Round desktop
Drawer design
Sturdy and aesthetically pleasing

Round desktop
Drawer design
Sturdy and aesthetically
pleasing





AHW220056 SIZE:45\*45\*50cm

### Sturdy material Beautiful and practical



SIZE:L:48X38x38.5cm

S:38x38x32cm



# Sturdy material Beautiful and practical





### Thickened and stable round table legs



SIZE:L:114.5x40x81.3cm

S:80X40X 50.8CM



#### Simple and beautiful Large capacity partition design





SIZE:L:114.5x40x81.3cm

S:80X40X 50.8CM



#### Multi-functional storage Three Drawers



SIZE: 165x46. 5x80cm

Solid wood legs
Stable and heavy duty with
multiple compartments
Easy to organize



SIZE: 165x36. 5x90cm



Slab compartment for stout cabinet legs
Stable and load-bearing





SIZE: 120x42x74cm



Round Top Sunken Table Top Iron Table Corner