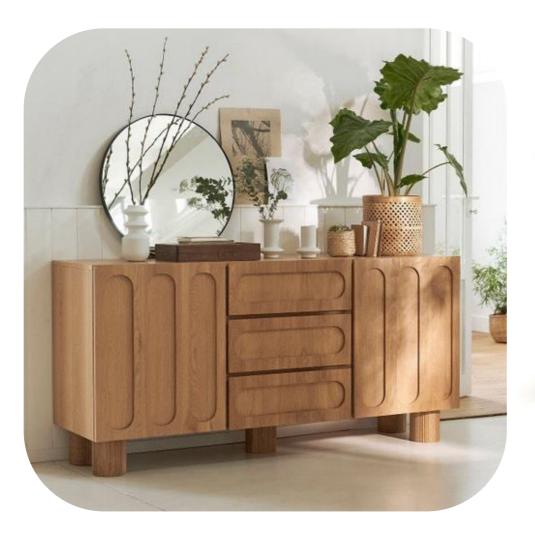

#### Multi-functional storage Three Drawers

SIZE: 165x46. 5x80cm

Solid wood legs
Stable and heavy duty with
multiple compartments
Easy to organize

SIZE: 165x36. 5x90cm

Slab compartment for stout cabinet legs
Stable and load-bearing