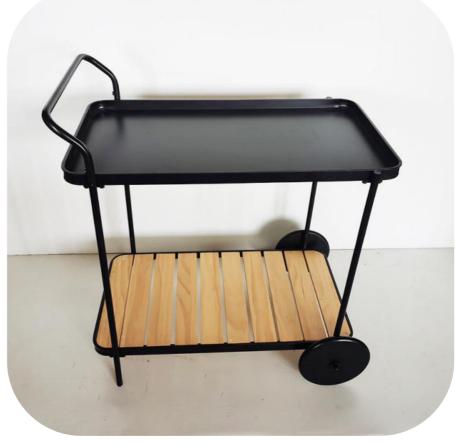

### Elegant design with round shape Steady enough to hold things

Double layer design Metal with wood, simple and elegant Rollable wheels

Oval shape with mental Movable wheels

Combination of metals and three wooden layers movable wheels