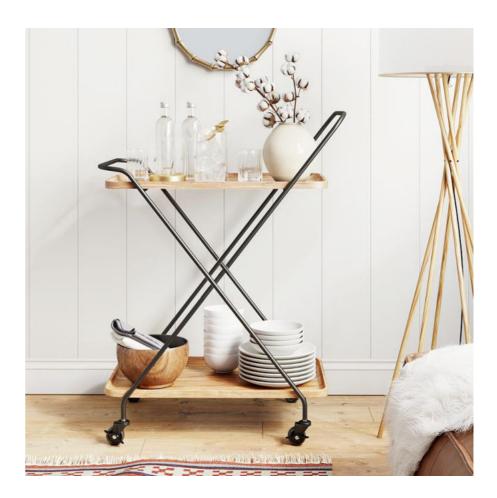

### Elegant design with round shape Steady enough to hold things

Double layer design Metal with wood, simple and elegant Rollable wheels

Oval shape with mental Movable wheels

Combination of metals and three wooden layers movable wheels