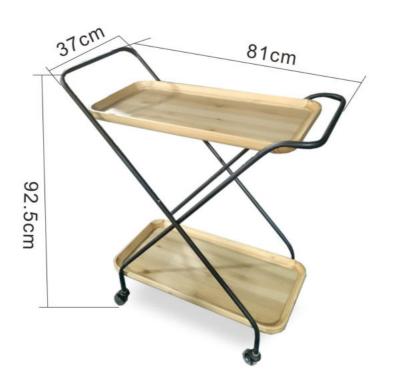

### Elegant design with round shape Steady enough to hold things

Double layer design Metal with wood, simple and elegant Rollable wheels

Oval shape with mental Movable wheels

Combination of metals and three wooden layers movable wheels