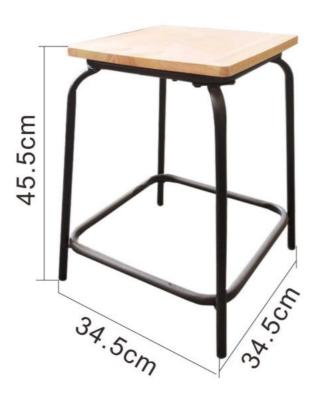

### Sturdy material Beautiful and practical

SIZE:L:48X38x38.5cm

S:38x38x32cm

# Sturdy material Beautiful and practical