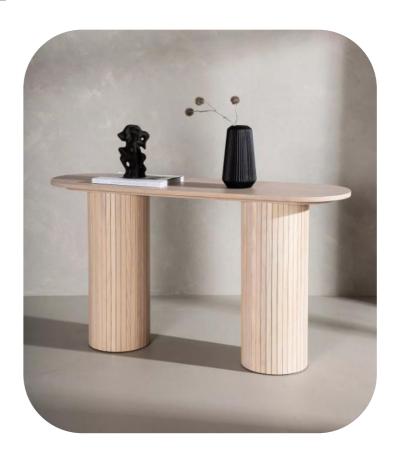

# Sturdy material Beautiful and practical

### Sturdy material Beautiful and practical

SIZE:L:48X38x38.5cm

S:38x38x32cm