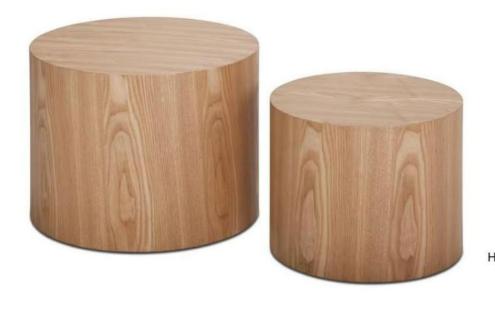

#### Double Open Shelf Sunken Desktop











Round desktop
Drawer design
Sturdy and aesthetically pleasing

Round desktop
Drawer design
Sturdy and aesthetically
pleasing





AHW220056 SIZE:45\*45\*50cm

### Sturdy material Beautiful and practical



SIZE:L:48X38x38.5cm

S:38x38x32cm



# Sturdy material Beautiful and practical





### Thickened and stable round table legs



SIZE:L:114.5x40x81.3cm

S:80X40X 50.8CM



#### Simple and beautiful Large capacity partition design





SIZE:L:114.5x40x81.3cm

S:80X40X 50.8CM



#### Multi-functional storage Three Drawers



SIZE: 165x46. 5x80cm

Solid wood legs
Stable and heavy duty with
multiple compartments
Easy to organize



SIZE: 165x36. 5x90cm



Slab compartment for stout cabinet legs
Stable and load-bearing





SIZE: 120x42x74cm



Round Top Sunken Table Top Iron Table Corner







### Double open shelves Shelf Iron Table Legs



## Spacious storage for all your needs





### Elegant design with round shape Steady enough to hold things













Double layer design Metal wit