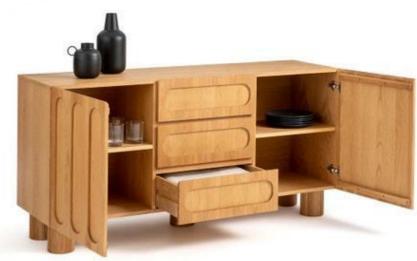

#### Multi-functional storage Three Drawers

SIZE: 165x46. 5x80cm

Solid wood legs
Stable and heavy duty with
multiple compartments
Easy to organize

SIZE: 165x36. 5x90cm

Slab compartment for stout cabinet legs
Stable and load-bearing