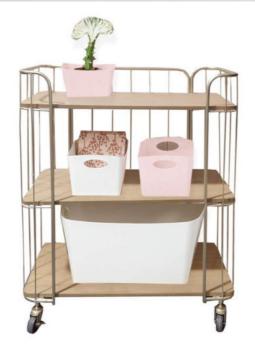

### Elegant design with round shape Steady enough to hold things

Double layer design Metal with wood, simple and elegant Rollable wheels

Oval shape with mental Movable wheels

Combination of metals and three wooden layers movable wheels