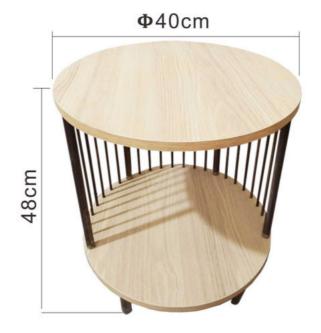

### Elegant design with round shape Steady enough to hold things

Double layer design Metal with wood, simple and elegant Rollable wheels

Oval shape with mental Movable wheels

Combination of metals and three wooden layers movable wheels