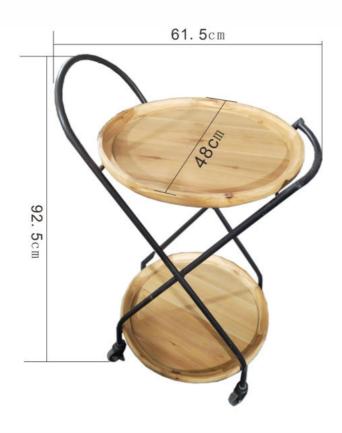

### Elegant design with round shape Steady enough to hold things

Double layer design Metal with wood, simple and elegant Rollable wheels

Oval shape with mental Movable wheels

Combination of metals and three wooden layers movable wheels