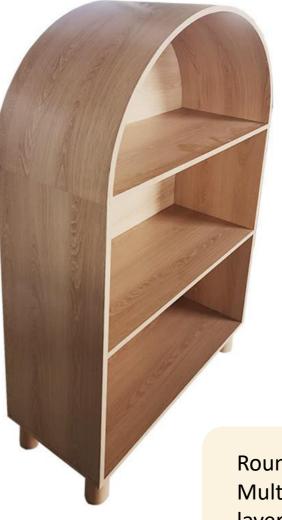

- Creative design with arch-shaped,two colors to choose,both white and blue show nature style
- Three layers for different size things to store
- Size:60\*95cm

- Rectangle shape with two layers, small but delicate, better choice for kids
- Two layers could store necessary things of kids,like kids' bedtime stories and small dolls
- Size:40\*30\*54cm

## Open Shelf Breathable storage

Rounded design Multi-compartment layering

Semicircular arc design Drawer design

Arch-shaped design Partitioned Storage

Convenient storage Simple and stable