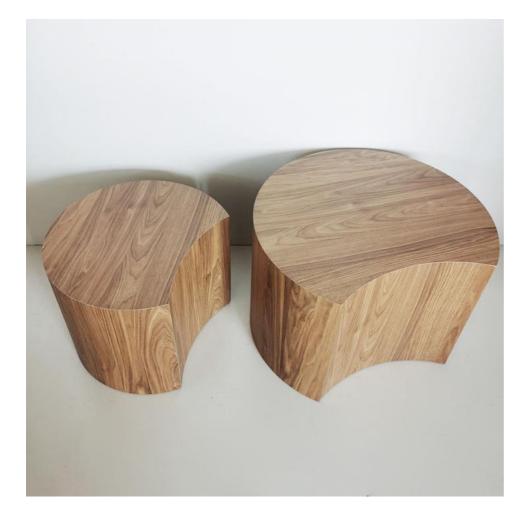

100cm/39.4" 70cm/27.6" 50cm/19.7" 35cm/13.8" 43cm/17" 39cm/15.4" AHW220047 SIZE:L:100\*50\*40cm S:70\*35\*35cm