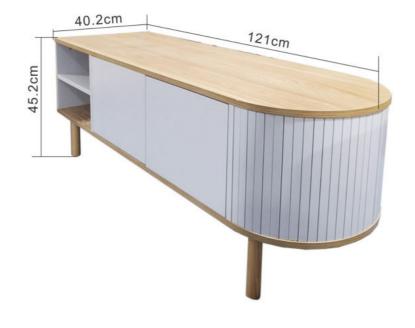

- More uses, as table and storage cabinet Size:121\*40.2\*45.2cm ٠
- •

- Fully closed design, simple and reliable, easy to maintain, nice figure,dust prevention
- Size:120\*40\*78cm

- Four drawers in one cabinet,dust prevention,simple and safe
- Size:80\*40\*98.5cm