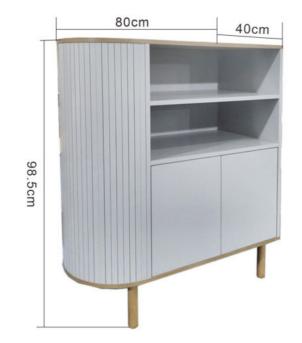

## **NEW FURNITURE**

2024

e-mail:anne@fzahome.com

- Combination of two layers holders and one cabinet,ensure more demands of storage requirements.
- White color with creative semicircle design shows elegant style
- Size:80\*40\*98.5cm