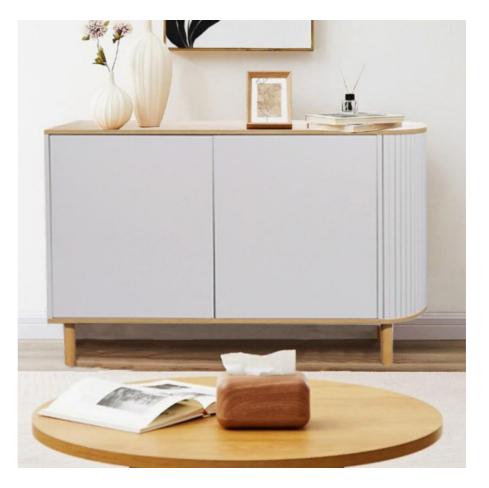

- More uses, as table and storage cabinet Size:121\*40.2\*45.2cm ٠
- •

- Fully closed design, simple and reliable, easy to maintain, nice figure,dust prevention
- Size:120\*40\*78cm

- Four drawers in one cabinet,dust prevention,simple and safe
- Size:80\*40\*98.5cm