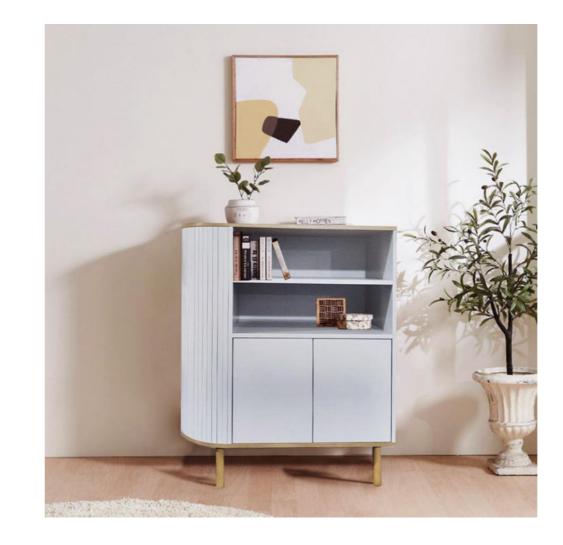

## **NEW FURNITURE**

2024

e-mail:anne@fzahome.com

- Combination of two layers holders and one cabinet,ensure more demands of storage requirements.
- White color with creative semicircle design shows elegant style
- Size:80\*40\*98.5cm