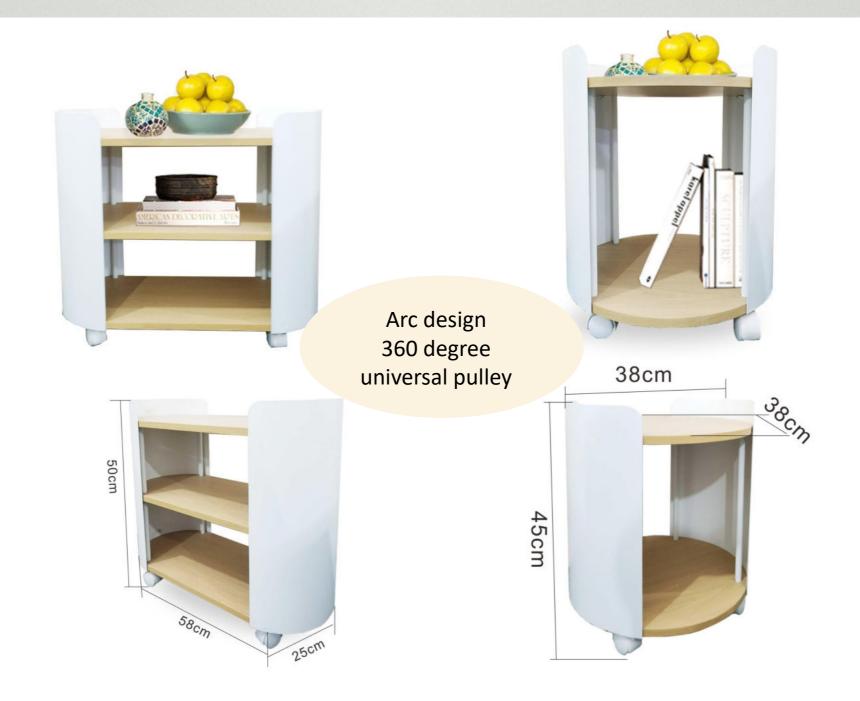

- Special design,two arched sides ensure safety and stability.
- Size:81\*40\*40cm

- Round shape,simple and deliate,sturdy enough to hold things safely
- Size:40\*48cm

Rounded Corner Design Cross design