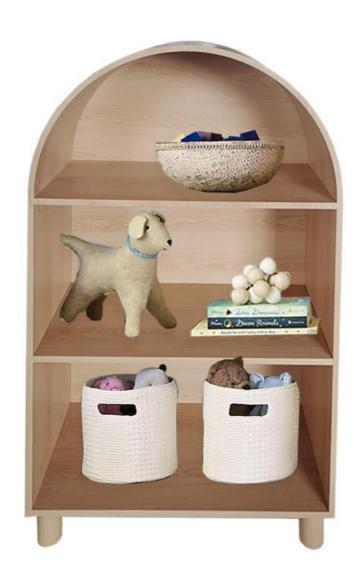

- Creative design with arch-shaped,two colors to choose,both white and blue show nature style
- Three layers for different size things to store
- Size:60\*95cm

- Rectangle shape with two layers, small but delicate, better choice for kids
- Two layers could store necessary things of kids,like kids' bedtime stories and small dolls
- Size:40\*30\*54cm

## Open Shelf Breathable storage

Rounded design Multi-compartment layering

Semicircular arc design Drawer design

Arch-shaped design Partitioned Storage

Convenient storage Simple and stable