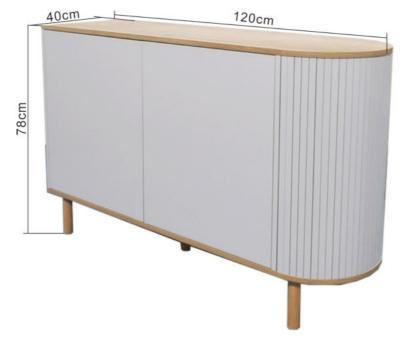

- More uses, as table and storage cabinet Size:121\*40.2\*45.2cm ٠
- •

- Fully closed design, simple and reliable, easy to maintain, nice figure,dust prevention
- Size:120\*40\*78cm

- Four drawers in one cabinet,dust prevention,simple and safe
- Size:80\*40\*98.5cm