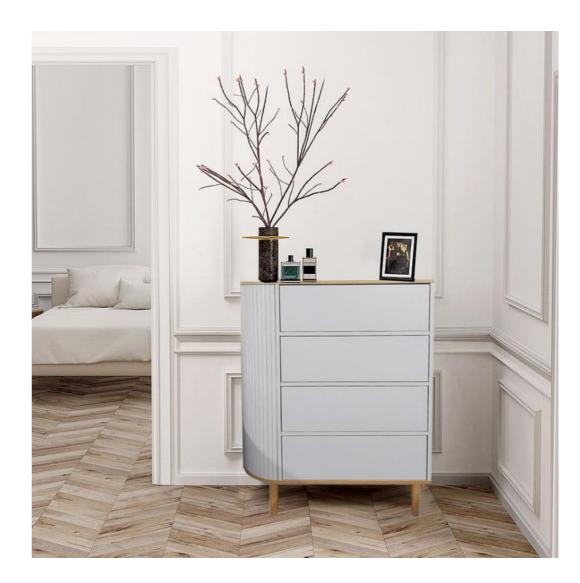

- More uses, as table and storage cabinet Size:121\*40.2\*45.2cm ٠
- •

- Fully closed design, simple and reliable, easy to maintain, nice figure,dust prevention
- Size:120\*40\*78cm

- Four drawers in one cabinet,dust prevention,simple and safe
- Size:80\*40\*98.5cm