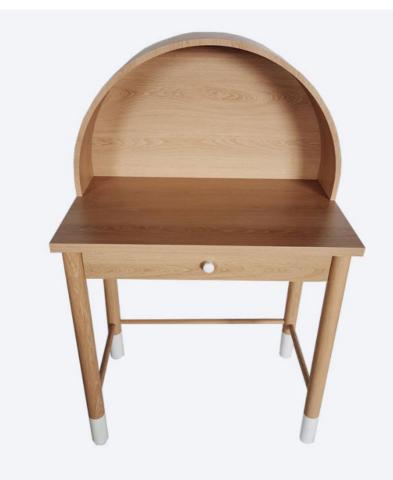

- More uses, as table and storage cabinet Size:121\*40.2\*45.2cm ٠
- •

- Fully closed design, simple and reliable, easy to maintain, nice figure,dust prevention
- Size:120\*40\*78cm

- Four drawers in one cabinet,dust prevention,simple and safe
- Size:80\*40\*98.5cm

## Open Shelf Breathable storage

Rounded design Multi-compartment layering

Semicircular arc design Drawer design

Arch-shaped design Partitioned Storage

Convenient storage Simple and stable