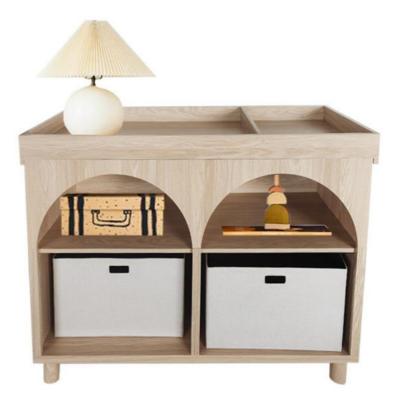

## Open Shelf Breathable storage

Rounded design Multi-compartment layering

Semicircular arc design Drawer design

Arch-shaped design Partitioned Storage

Convenient storage Simple and stable