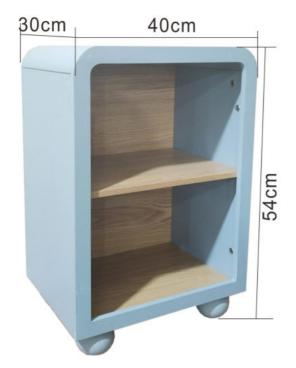

- Creative design with arch-shaped,two colors to choose,both white and blue show nature style
- Three layers for different size things to store
- Size:60\*95cm

- Rectangle shape with two layers, small but delicate, better choice for kids
- Two layers could store necessary things of kids,like kids' bedtime stories and small dolls
- Size:40\*30\*54cm