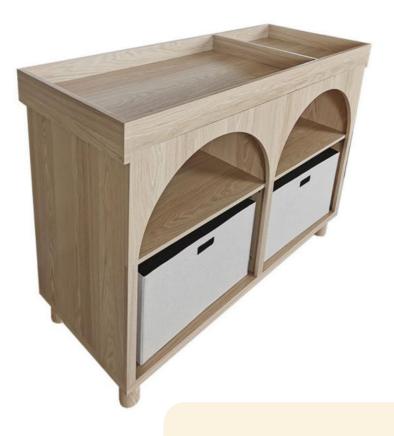

## Open Shelf Breathable storage

Rounded design Multi-compartment layering

Semicircular arc design Drawer design

Arch-shaped design Partitioned Storage

Convenient storage Simple and stable