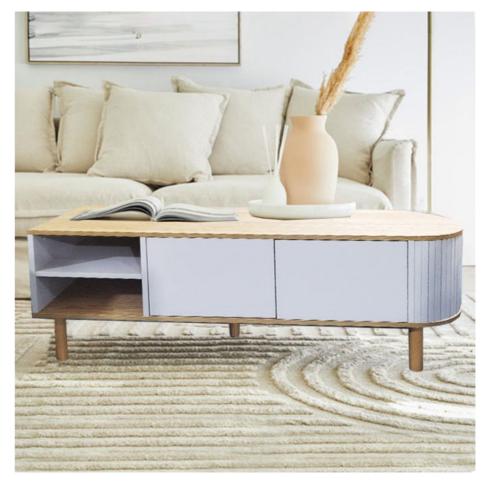

- More uses, as table and storage cabinet Size:121\*40.2\*45.2cm ٠
- •

- Fully closed design, simple and reliable, easy to maintain, nice figure,dust prevention
- Size:120\*40\*78cm

- Four drawers in one cabinet,dust prevention,simple and safe
- Size:80\*40\*98.5cm