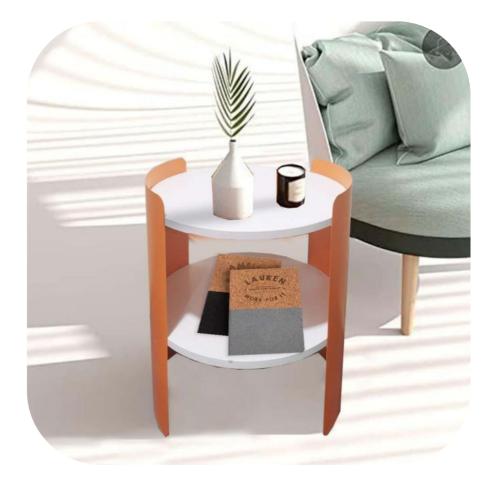

- Special design,two arched sides ensure safety and stability.
- Size:81\*40\*40cm

- Round shape,simple and deliate,sturdy enough to hold things safely
- Size:40\*48cm

Rounded Corner Design Cross design