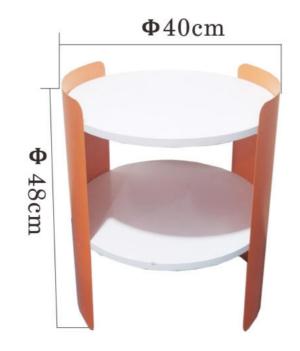

- Special design,two arched sides ensure safety and stability.
- Size:81\*40\*40cm

- Round shape,simple and deliate,sturdy enough to hold things safely
- Size:40\*48cm

Rounded Corner Design Cross design