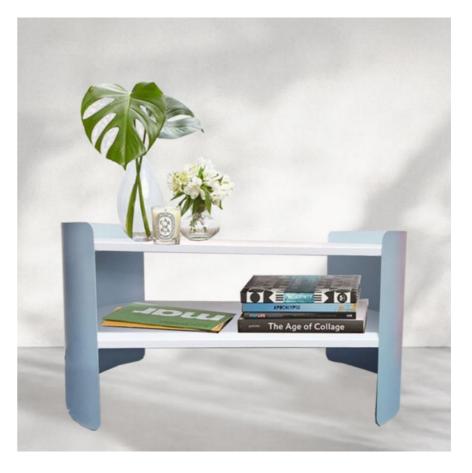

- Special design,two arched sides ensure safety and stability.
- Size:81\*40\*40cm

- Round shape,simple and deliate,sturdy enough to hold things safely
- Size:40\*48cm

Rounded Corner Design Cross design