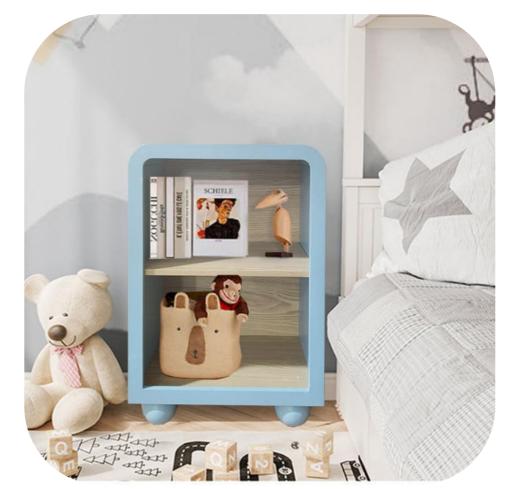

- Creative design with arch-shaped,two colors to choose,both white and blue show nature style
- Three layers for different size things to store
- Size:60\*95cm

- Rectangle shape with two layers, small but delicate, better choice for kids
- Two layers could store necessary things of kids,like kids' bedtime stories and small dolls
- Size:40\*30\*54cm