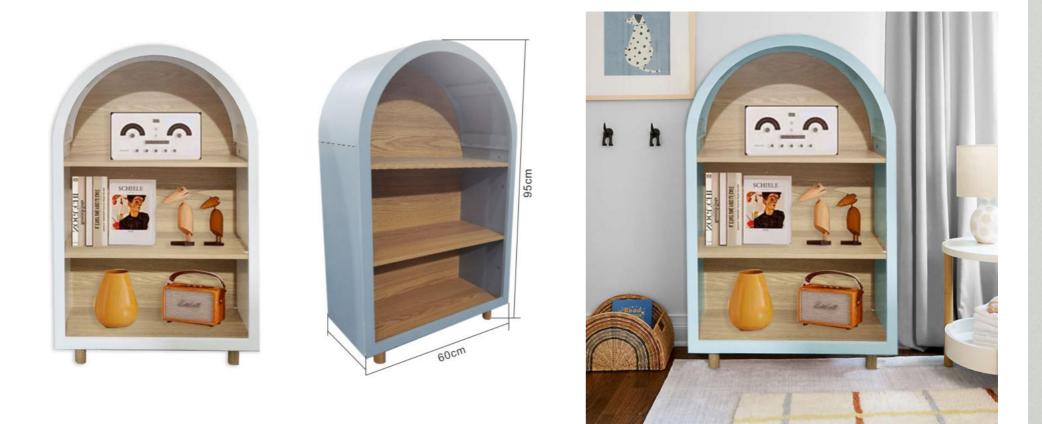

- Creative design with arch-shaped,two colors to choose,both white and blue show nature style
- Three layers for different size things to store
- Size:60\*95cm

- Rectangle shape with two layers, small but delicate, better choice for kids
- Two layers could store necessary things of kids,like kids' bedtime stories and small dolls
- Size:40\*30\*54cm