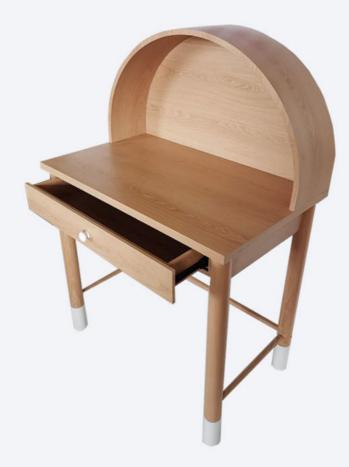

- More uses, as table and storage cabinet Size:121\*40.2\*45.2cm ٠
- •

- Fully closed design, simple and reliable, easy to maintain, nice figure,dust prevention
- Size:120\*40\*78cm

- Four drawers in one cabinet,dust prevention,simple and safe
- Size:80\*40\*98.5cm

## Open Shelf Breathable storage

Rounded design Multi-compartment layering

Semicircular arc design Drawer design

Arch-shaped design Partitioned Storage

Convenient storage Simple and stable