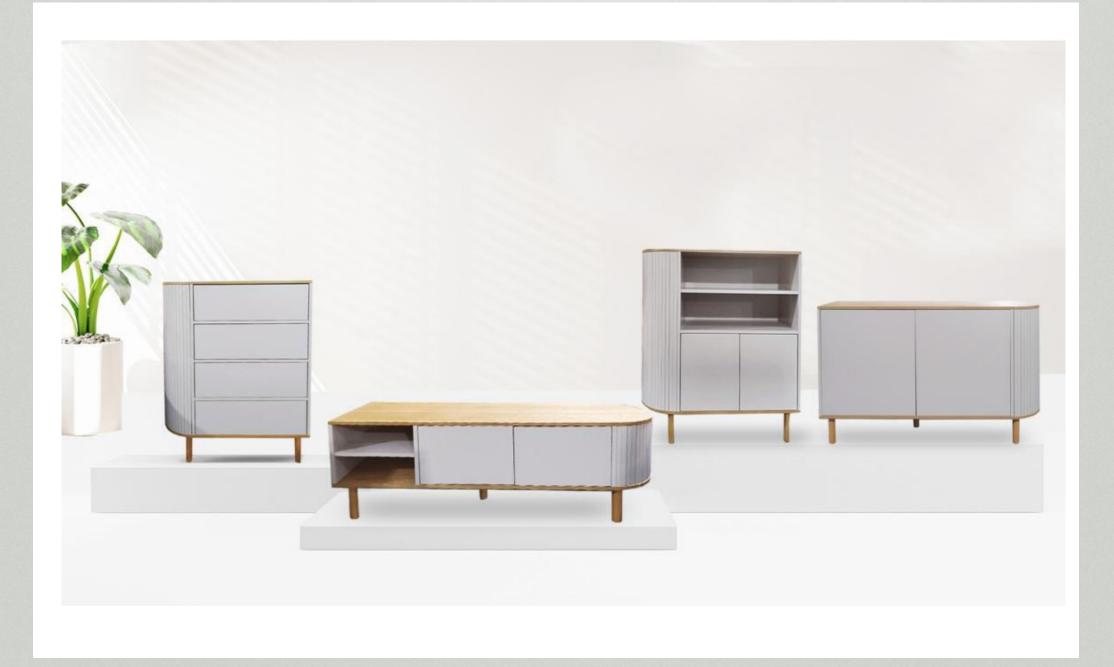

## **NEW FURNITURE**

2024

e-mail:anne@fzahome.com

- Combination of two layers holders and one cabinet,ensure more demands of storage requirements.
- White color with creative semicircle design shows elegant style
- Size:80\*40\*98.5cm