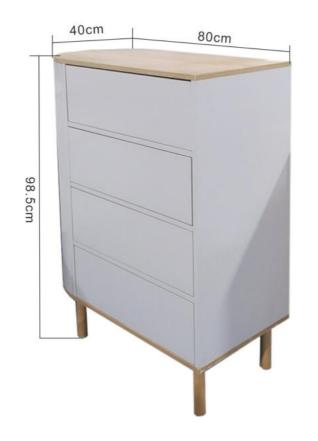

## **NEW FURNITURE**

2024

e-mail:anne@fzahome.com

- Combination of two layers holders and one cabinet,ensure more demands of storage requirements.
- White color with creative semicircle design shows elegant style
- Size:80\*40\*98.5cm