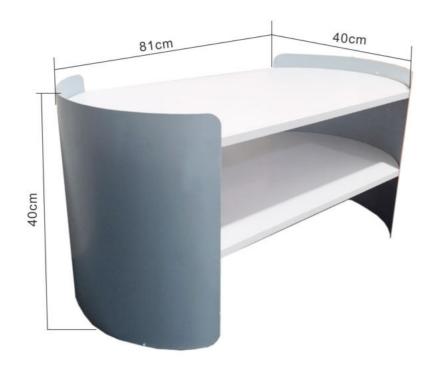

- Special design,two arched sides ensure safety and stability.
- Size:81\*40\*40cm

- Round shape,simple and deliate,sturdy enough to hold things safely
- Size:40\*48cm

Rounded Corner Design Cross design