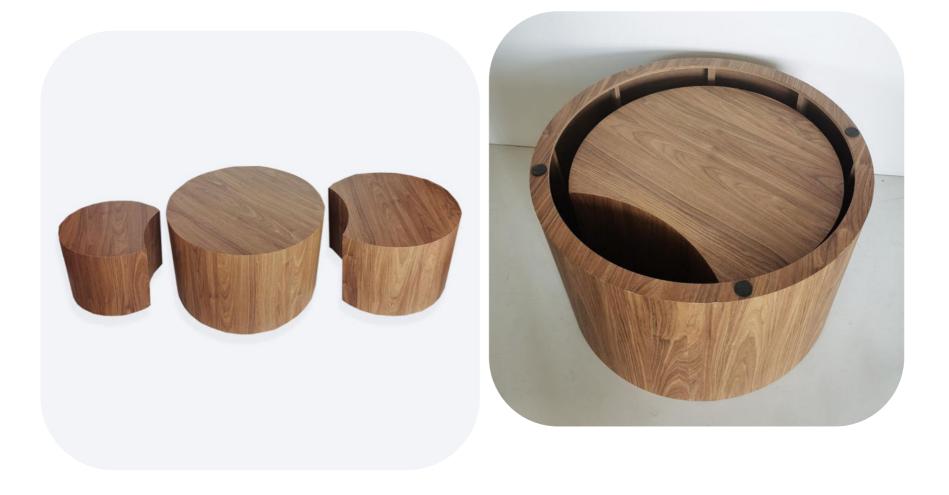

100cm/39.4" 70cm/27.6" 50cm/19.7" 35cm/13.8" 43cm/17" 39cm/15.4" AHW220047 SIZE:L:100\*50\*40cm S:70\*35\*35cm