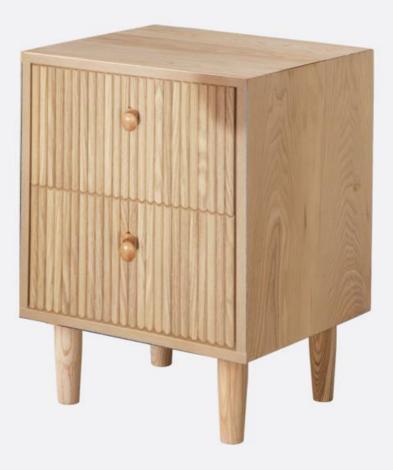

# Square Customizable Designer Nightstand

#### SIZE: 40X30X58. 5CM

Drawer design Harp modeling