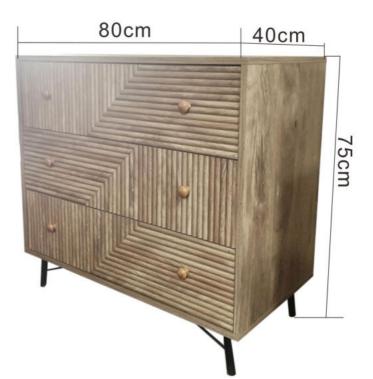

### Standing Large Capacity Wooden Storage Cabinet

## Standing Pattern Style Wooden Storage Cabinet

## Minimalist Style Floral Style Wooden Storage Cabinet

## Drawer Wooden Design Style Storage Cabinet

Customizable Wooden Large Capacity Storage Cabinets