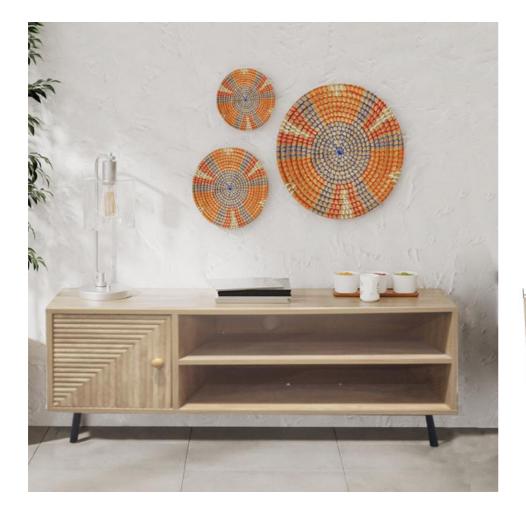

# Wooden Storage Rectangular Cabinet

### Size can be customized wood large capacity storage cabinet