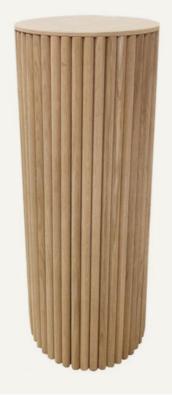

#### Double Round Customizable Size Wooden Storage Cabinet

**Φ**40CM

- Double-layer design
- Mortise and tenon construction

#### SIZE: 40X30X58.5CM

Wooden round table with customized dimensions

- Harp design
- Elegant and beautiful