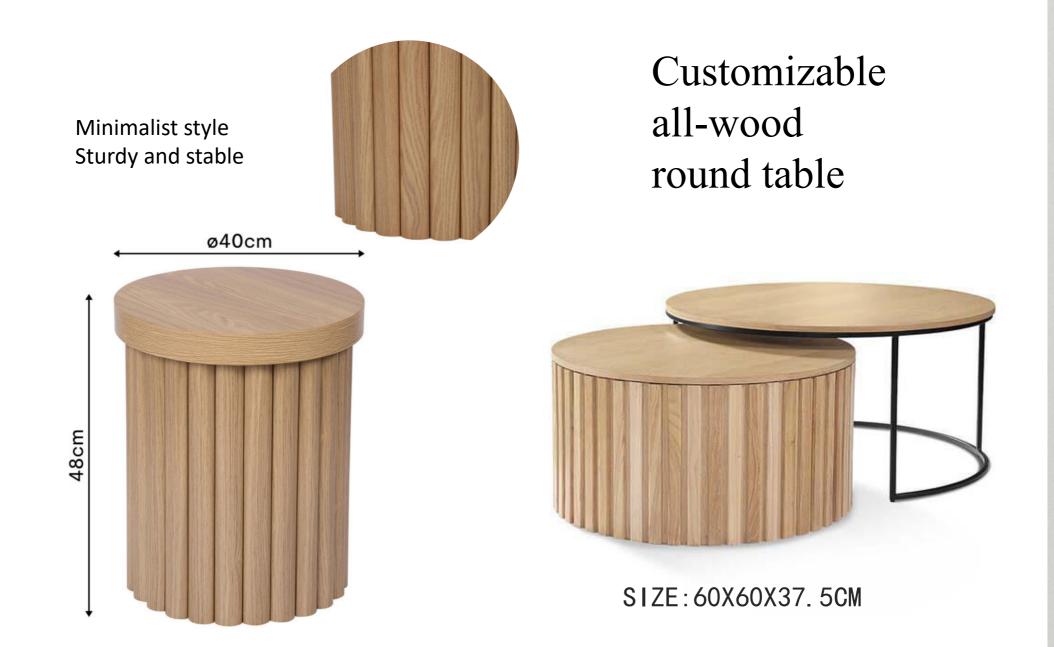

## Minimalist Style Wooden Storage Cabinet

- Rolling door design
- Vintage and beautiful

AHW220049 SIZE:48\*40\*48cm

Rectangular Large Capacity Wooden Storage Cabinet

#### SIZE: 40X30X58.5CM

Wooden round table with customized dimensions

- Harp design
- Elegant and beautiful