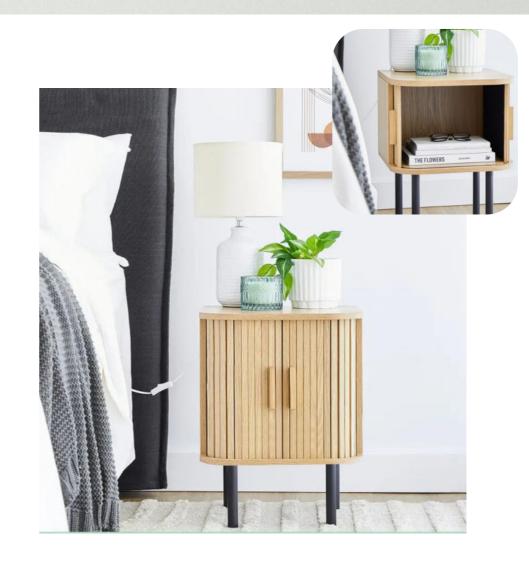

## Size can be customized Wooden large capacity nightstand

Customizable Wooden Large Capacity Nightstand

Customizable round designer tables

# Square Customizable Designer Nightstand

#### SIZE: 40X30X58. 5CM

Drawer design Harp modeling