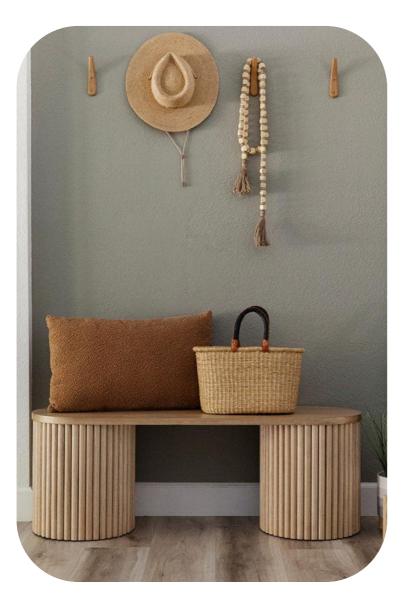

#### Cylindrical Leg Design Unique Shape Wooden Long Table

- Chic styling
- Cylindrical leg design

#### Cylindrical Legs Design Style Long Table

- Cylindrical legs
- Simple and beautiful

SIZE:L:114.5x40x81.3cm S:80X40X 50.8CM