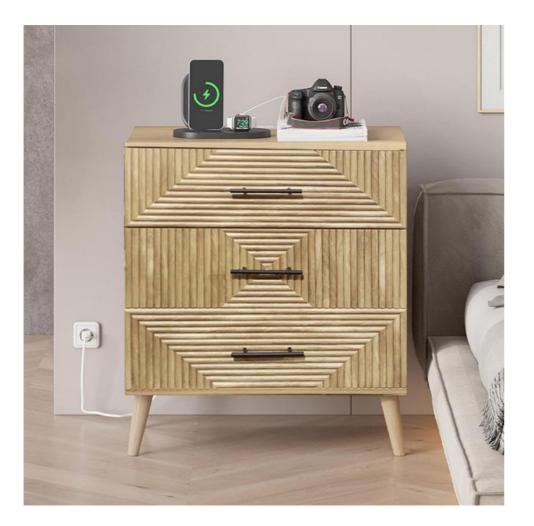

## Drawer Wooden Design Style Storage Cabinet

Customizable Wooden Large Capacity Storage Cabinets