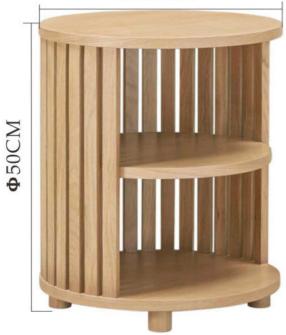

#### Double Round Customizable Size Wooden Storage Cabinet

**Φ**40CM

- Double-layer design
- Mortise and tenon construction