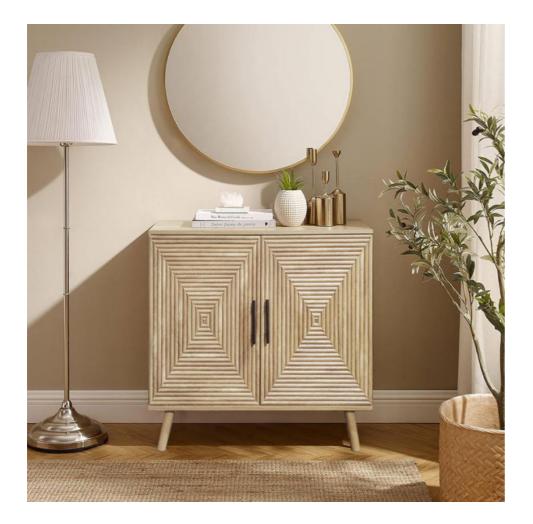

e capacity nightstand







Customizable Wooden Large Capacity Nightstand





Customizable round designer tables





# Long Leg Wooden Designer Storage Cabinet





## Long Wooden Large Capacity Storage Cabinet





Wooden storage cabinet with drawers





## Wooden large capacity designer storage cabinet





# Square Customizable Designer Nightstand





#### SIZE: 40X30X58. 5CM

Drawer design Harp modeling

#### Customizable large capacity cabinet





- Roller shutter door design
- Iron table corner

## Minimalist Style Wooden Storage Cabinet



- Rolling door design
- Vintage and beautiful

AHW220049 SIZE:48\*40\*48cm



Rectangular Large Capacity Wooden Storage Cabinet





### Standing Large Capacity Wooden Storage Cabinet





## Standing Pattern Style Wooden Storage Cabinet





## Minimalist Style Floral Style Wooden Storage Cabinet





## Drawer Wooden Design Style Storage Cabinet





Customizable Wooden Large Capacity Storage Cabinets





#### Wooden long table with round legs



SIZE:50W x 15.75D x 17.5H



# Harp shape design style long table

- Harp shape
- Beautiful and generous



SIZE:50W x 23D x 30.75H inch

#### Double Round Customizable Size Wooden Storage Cabinet

**Φ**40CM



- Double-layer design
- Mortise and tenon construction



#### SIZE: 40X30X58.5CM

Wooden round table with customized dimensions





- Harp design
- Elegant and beautiful

#### ${\tt SIZE: 30X30X73CM}$

SIZE: 30X30X76CM

#### Cylindrical Leg Design Unique Shape Wooden Long Table



- Chic styling
- Cylindrical leg design



#### SIZE: 40X30X58. 5CM

#### Cylindrical Legs D