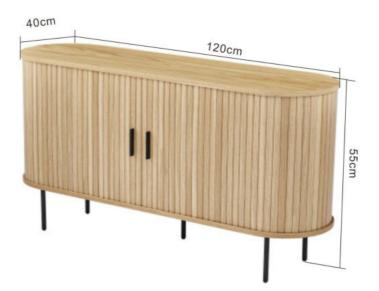

## Wooden large capacity designer storage cabinet

### Standing Large Capacity Wooden Storage Cabinet