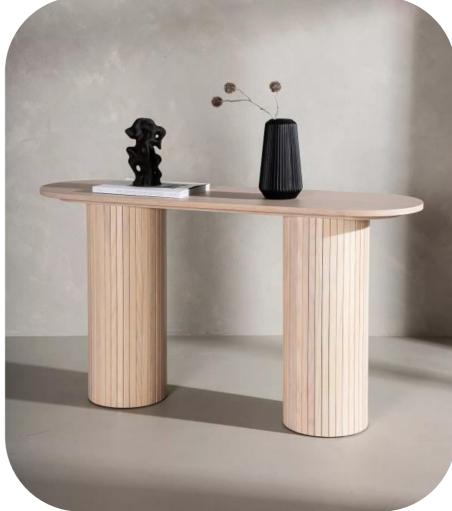

#### Cylindrical Leg Design Unique Shape Wooden Long Table

- Chic styling
- Cylindrical leg design

#### Cylindrical Legs Design Style Long Table

- Cylindrical legs
- Simple and beautiful

SIZE:L:114.5x40x81.3cm S:80X40X 50.8CM