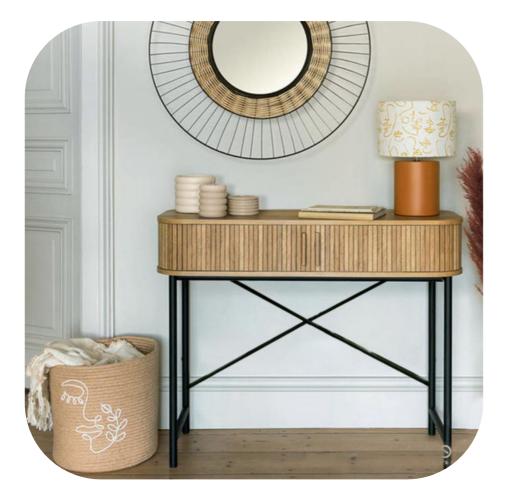

e-mail:anne@fzahome.com





# Wooden Storage Rectangular Cabinet





### Size can be customized wood large capacity storage cabinet



## Size can be customized Wooden large capacity nightstand







Customizable Wooden Large Capacity Nightstand





Customizable round designer tables





# Long Leg Wooden Designer Storage Cabinet





## Long Wooden Large Capacity Storage Cabinet





Wooden storage cabinet with drawers





## Wooden large capacity designer storage cabinet





# Square Customizable Designer Nightstand





#### SIZE: 40X30X58. 5CM

Drawer design Harp modeling

#### Customizable large capacity cabinet





- Roller shutter door design
- Iron table corner

## Minimalist Style Wooden Storage Cabinet



- Rolling door design
- Vintage and beautiful

AHW220049 SIZE:48\*40\*48cm



Rectangular Large Capacity Wooden Storage Cabinet





### Standing Large Capacity Wooden Storage Cabinet





## Standing Pattern Style Wooden Storage Cabinet





## Minimalist Style Floral Style Wooden Storage Cabinet





## Drawer Wooden Design Style Storage Cabinet





Customizable Wooden Large Capacity Storage Cabinets





#### Wooden long table with round legs



SIZE:50W x 15.75D x 17.5H



# Harp shape design style long table

- Harp shape
- Beautiful and generous



SIZE:50W x 23D x 30.75H inch

#### Double Round Customizable Size Wooden Storage Cabinet

**Φ**40CM



- Double-layer design
- Mortise and