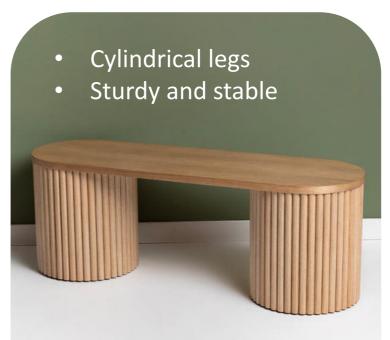

#### Cylindrical Leg Design Unique Shape Wooden Long Table

- Chic styling
- Cylindrical leg design

#### Cylindrical Legs Design Style Long Table

- Cylindrical legs
- Simple and beautiful

SIZE:L:114.5x40x81.3cm S:80X40X 50.8CM