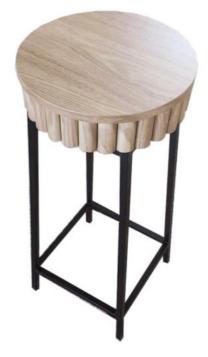

# Square Customizable Designer Nightstand

#### SIZE: 40X30X58. 5CM

Drawer design Harp modeling