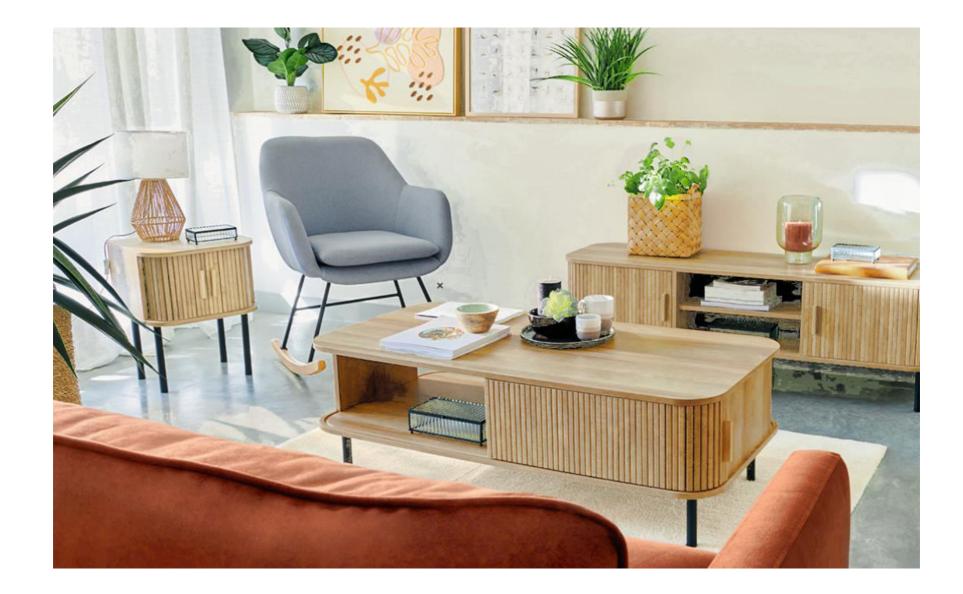

e-mail:anne@fzahome.com





# Wooden Storage Rectangular Cabinet





### Size can be customized wood large capacity storage cabinet



## Size can be customized Wooden large capacity nightstand







Customizable Wooden Large Capacity Nightstand





Customizable round designer tables





# Long Leg Wooden Designer Storage Cabinet





## Long Wooden Large Capacity Storage Cabinet





Wooden storage cabinet with drawers





## Wooden large capacity designer storage cabinet





# Square Customizable Designer Nightstand





#### SIZE: 40X30X58. 5CM

Drawer design Harp modeling

#### Customizable large capacity cabinet





- Roller shutter door design
- Iron table corner

## Minimalist Style Wooden Storage Cabinet



- Rolling door design
- Vintage and beautiful

AHW220049 SIZE:48\*40\*48cm



Rectangular La