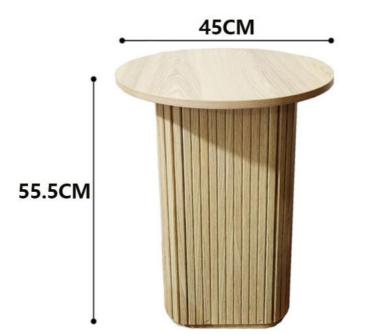

#### SIZE: 40X30X58.5CM

Wooden round table with customized dimensions

- Harp design
- Elegant and beautiful