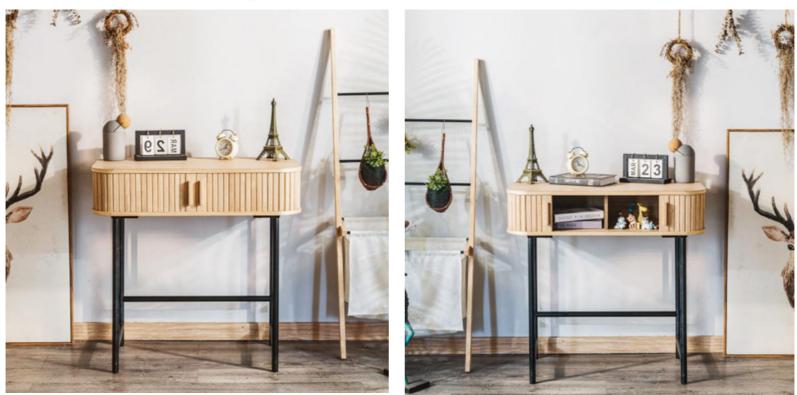

#### Wooden long table with round legs

SIZE:50W x 15.75D x 17.5H

# Harp shape design style long table

- Harp shape
- Beautiful and generous

SIZE:50W x 23D x 30.75H inch