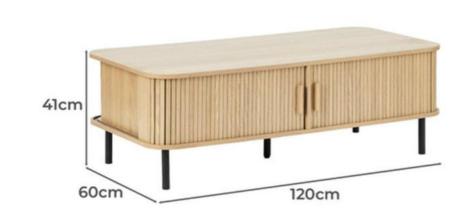

e-mail:anne@fzahome.com





# Wooden Storage Rectangular Cabinet





### Size can be customized wood large capacity storage cabinet



## Size can be customized Wooden large capacity nightstand







Customizable Wooden Large Capacity Nightstand





Customizable round designer tables





# Long Leg Wooden Designer Storage Cabinet





## Long Wooden Large Capacity Storage Cabinet





Wooden storage cabinet with drawers





## Wooden large capacity designer storage cabinet





# Square Customizable Designer Nightstand





#### SIZE: 40X30X58. 5CM

Drawer design Harp modeling

#### Customizable large capacity cabinet





- Roller shutter door design
- Iron table corner

## Minimalist Style Wooden Storage Cabinet



- Rolling door design
- Vintage and beautiful

AHW220049 SIZE:48\*40\*48cm



Rectangular Larg