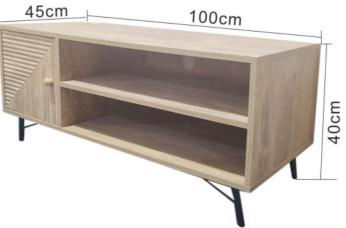

# Wooden Storage Rectangular Cabinet

### Size can be customized wood large capacity storage cabinet