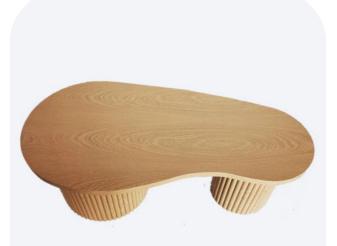

#### Cylindrical Leg Design Unique Shape Wooden Long Table

- Chic styling
- Cylindrical leg design