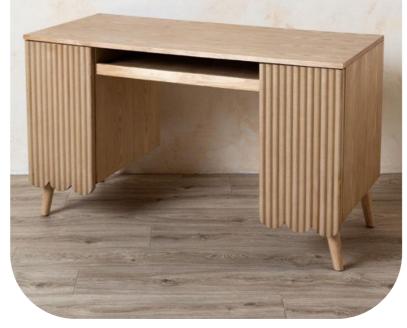

# Harp shape design style long table

- Harp shape
- Beautiful and generous

SIZE:50W x 23D x 30.75H inch