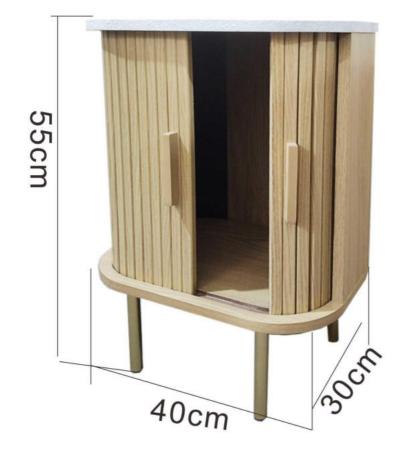

# Square Customizable Designer Nightstand

#### SIZE: 40X30X58. 5CM

Drawer design Harp modeling