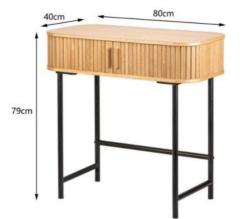

#### Wooden long table with round legs

SIZE:50W x 15.75D x 17.5H

# Harp shape design style long table

- Harp shape
- Beautiful and generous

SIZE:50W x 23D x 30.75H inch