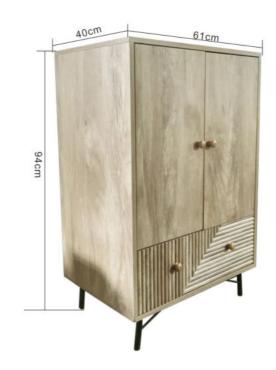

# Long Leg Wooden Designer Storage Cabinet

## Long Wooden Large Capacity Storage Cabinet

Wooden storage cabinet with drawers

## Wooden large capacity designer storage cabinet