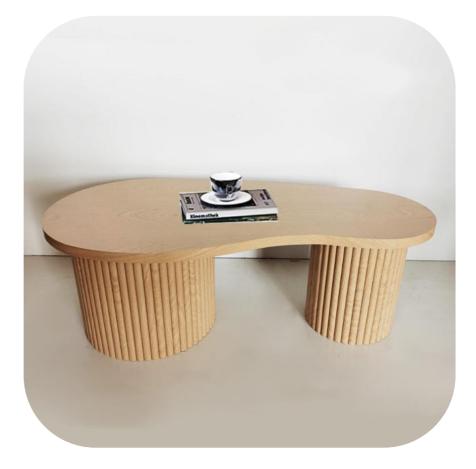

#### Cylindrical Legs Design Style Long Table

- Cylindrical legs
- Simple and beautiful

SIZE:L:114.5x40x81.3cm S:80X40X 50.8CM