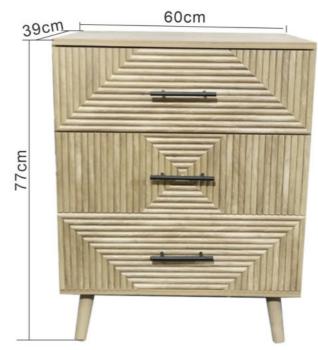

## Drawer Wooden Design Style Storage Cabinet

Customizable Wooden Large Capacity Storage Cabinets