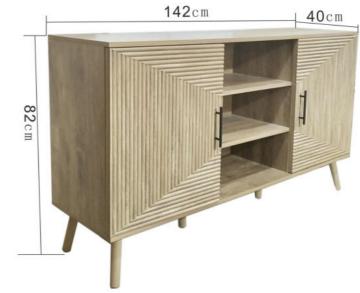

# Long Leg Wooden Designer Storage Cabinet

## Long Wooden Large Capacity Storage Cabinet

Wooden storage cabinet with drawers

## Wooden large capacity designer storage cabinet