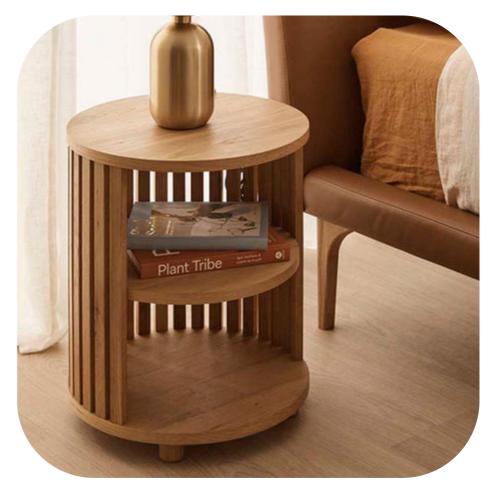

#### Double Round Customizable Size Wooden Storage Cabinet

**Φ**40CM

- Double-layer design
- Mortise and tenon construction