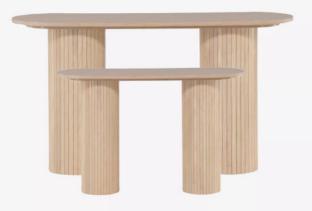

#### Cylindrical Leg Design Unique Shape Wooden Long Table

- Chic styling
- Cylindrical leg design

#### Cylindrical Legs Design Style Long Table

- Cylindrical legs
- Simple and beautiful

SIZE:L:114.5x40x81.3cm S:80X40X 50.8CM