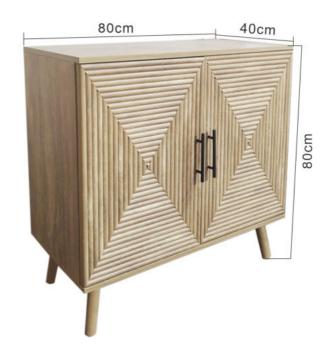

city Nightstand





Customizable round designer tables





# Long Leg Wooden Designer Storage Cabinet





## Long Wooden Large Capacity Storage Cabinet





Wooden storage cabinet with drawers





## Wooden large capacity designer storage cabinet





# Square Customizable Designer Nightstand





#### SIZE: 40X30X58. 5CM

Drawer design Harp modeling

#### Customizable large capacity cabinet





- Roller shutter door design
- Iron table corner

## Minimalist Style Wooden Storage Cabinet



- Rolling door design
- Vintage and beautiful

AHW220049 SIZE:48\*40\*48cm



Rectangular Large Capacity Wooden Storage Cabinet





### Standing Large Capacity Wooden Storage Cabinet





## Standing Pattern Style Wooden Storage Cabinet





## Minimalist Style Floral Style Wooden Storage Cabinet





## Drawer Wooden Design Style Storage Cabinet





Customizable Wooden Large Capacity Storage Cabinets





#### Wooden long table with round legs



SIZE:50W x 15.75D x 17.5H



# Harp shape design style long table

- Harp shape
- Beautiful and generous



SIZE:50W x 23D x 30.75H inch

#### Double Round Customizable Size Wooden Storage Cabinet

**Φ**40CM



- Double-layer design
- Mortise and tenon construction



#### SIZE: 40X30X58.5CM

Wooden round table with customized dimensions





- Harp design
- Elegant and beautiful

#### ${\tt SIZE: 30X30X73CM}$

SIZE: 30X30X76CM

#### Cylindrical Leg Design Unique Shape Wooden Long Table



- Chic styling
- Cylindrical leg design



#### SIZE: 40X30X58. 5CM

#### Cylindrical Legs Design Style Long Table



- Cylindrical legs
- Simple and b