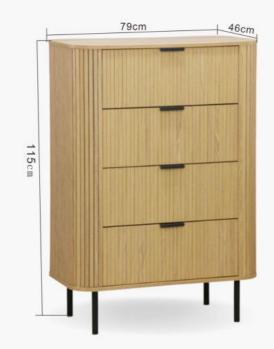

# Long Leg Wooden Designer Storage Cabinet

## Long Wooden Large Capacity Storage Cabinet

Wooden storage cabinet with drawers

## Wooden large capacity designer storage cabinet