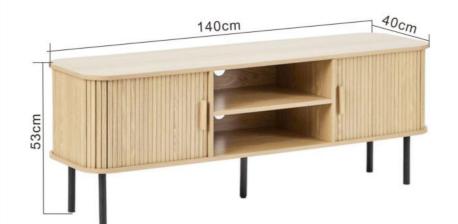

# Long Leg Wooden Designer Storage Cabinet

## Long Wooden Large Capacity Storage Cabinet

Wooden storage cabinet with drawers

## Wooden large capacity designer storage cabinet