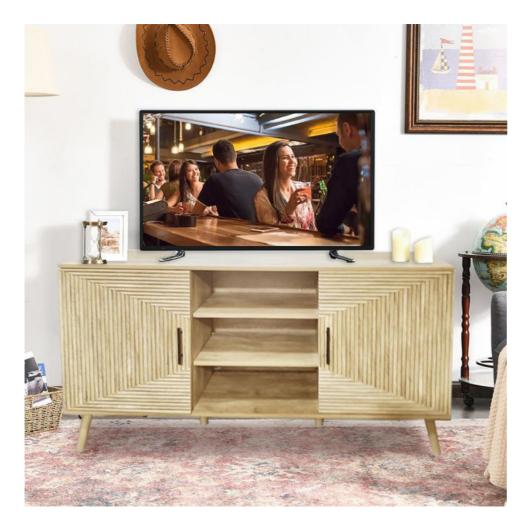

# Long Leg Wooden Designer Storage Cabinet

## Long Wooden Large Capacity Storage Cabinet

Wooden storage cabinet with drawers

## Wooden large capacity designer storage cabinet