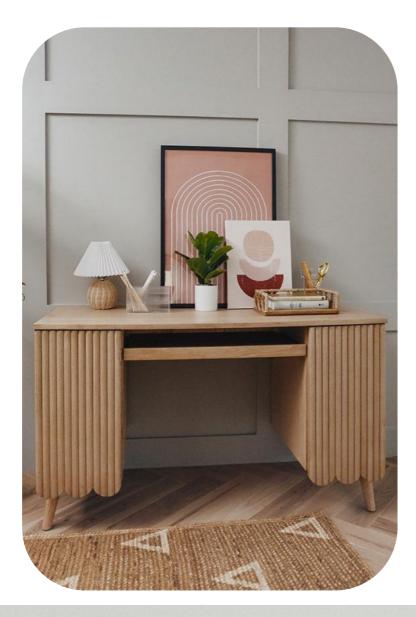

# Harp shape design style long table

- Harp shape
- Beautiful and generous

SIZE:50W x 23D x 30.75H inch