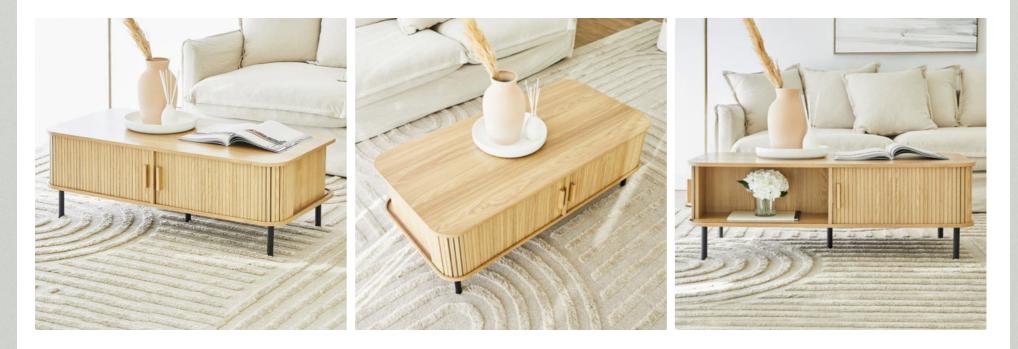

e-mail:anne@fzahome.com





# Wooden Storage Rectangular Cabinet





### Size can be customized wood large capacity storage cabinet



## Size can be customized Wooden large capacity nightstand







Customizable Wooden Large Capacity Nightstand





Customizable round designer tables





# Long Leg Wooden Designer Storage Cabinet





## Long Wooden Large Capacity Storage Cabinet





Wooden storage cabinet with drawers





## Wooden large capacity designer storage cabinet





# Square Customizable Designer Nightstand





#### SIZE: 40X30X58. 5CM

Drawer design Harp modeling

#### Customizable large capacity cabinet





- Roller shutter door design
- Iron table corner

## Minimalist Style Wooden Storage Cabinet



- Rolling door design
- Vintage and beautiful

AHW220049 SIZE:48\*40\*48cm



Rectangular Large Capacity Wooden Storage Cabinet





#