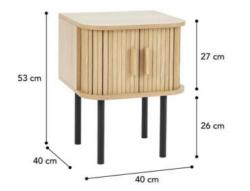

## Size can be customized Wooden large capacity nightstand

Customizable Wooden Large Capacity Nightstand

Customizable round designer tables