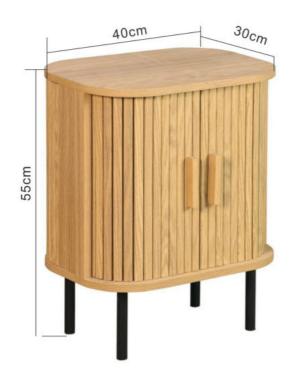

# Square Customizable Designer Nightstand

#### SIZE: 40X30X58. 5CM

Drawer design Harp modeling