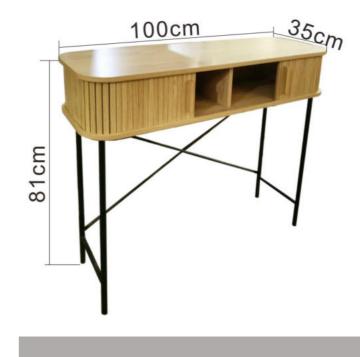

# Long Leg Wooden Designer Storage Cabinet

## Long Wooden Large Capacity Storage Cabinet

Wooden storage cabinet with drawers

## Wooden large capacity designer storage cabinet