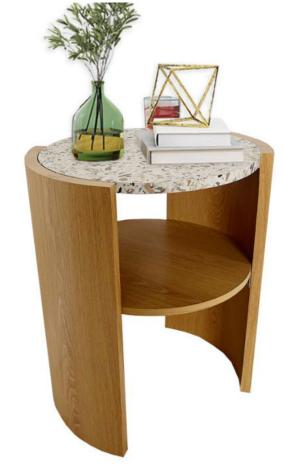

- 1. Functional and Stylish
- $2\sqrt{2}$  Quality Design and are made from quality materials
- 3. Durable and Stable
- 4. Both good looks and superior durability.

52cm

- 1, 2-Tier Shelf Design
- 2. Practical yet Decorative
- 3. Quality Rubber Wood

- 1, 2-Tier Shelf Design
- 2. Practical yet Decorative
- 3, Quality Rubber Wood

- 1. Strong practicality
- 2, Personality and fashionable design
- 3. Clear texture
- 4, Rounded table corners

50.5cm

- 1. Strong practicality
- 2, Personality and fashionable design
- 3. Clear texture
- 4, Rounded table corners