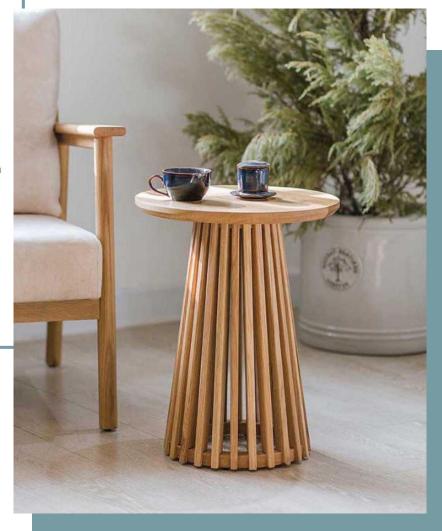

#### Ф40ст

- 1. Stylish and functional
- 2. Versatile use
- 3. Sturdy and durable
- 4. Color contrast design