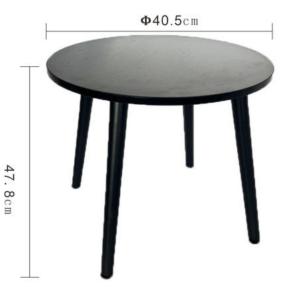

#### Ф40ст

- 1. Stylish and functional
- 2. Versatile use
- 3. Sturdy and durable
- 4. Color contrast design