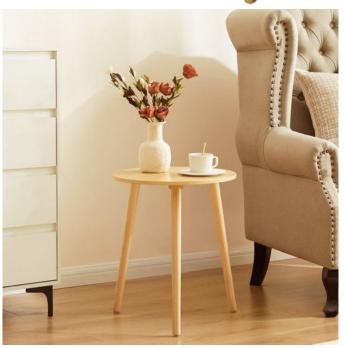

#### Ф40ст

- 1. Stylish and functional
- 2. Versatile use
- 3. Sturdy and durable
- 4. Color contrast design