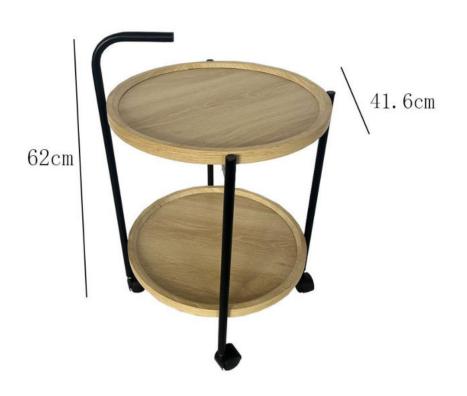

- 1. Functional and Stylish
- 2. Quality Design and are made from quality materials
- 3. Both good looks and superior durability
- 4. Farmhouse Style.

- 1. Double layer storage
- 2. Wheel sliding design, easy to push and pull
- 3. Rounded table edge to avoid injury
- 4. Nordic style