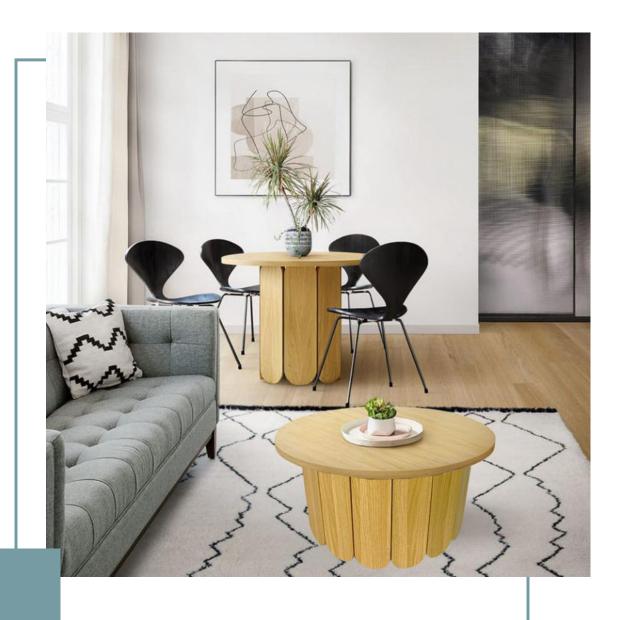

- 3. Sturdy and durable
- 4. Color contrast design



### Ф59.8ст



- 1. Stylish and functional
- 2. Versatile use
- 3. Sturdy and durable
- 4. Color contrast design







#### Ф71.8cm



- 1. Stylish and functional
- 2. Versatile use
- 3, Sturdy and durable
- 4. Color contrast design

1, Add a modern design to your living space

- 2. Functional and
  Stylish
- 3. Quality Design and are made from quality materials
- 4. Easy to Assemble











- 1. Add a modern design to your living space
- 2. Functional and Stylish
- 3. Easy to Assemble
- 4. Extra storage space



- 1. Add a modern design to your living space
- 2. Functional and Stylish
- 3. Quality Design and are made from quality materials







- 2. Functional and Stylish
- 3. Quality Design and are made from quality materials





- 1, Add a modern design to your living space
- 2, Functional and Stylish
- 3. Quality Design and are made from quality materials



ions to the state of the state

- 1. Functional and Stylish
- 2. Quality Design and are made from quality materials
- 3, Durable and Stable
- 4. Both good looks and superior durability.





Ф45ст



45 cm



47.5cm

- 1. Functional and Stylish
- 2, Quality Design and are made from quality materials
- 3. Durable and Stable
- 4. Both good looks and superior durability.



- 1. Functional and Stylish
- $2\sqrt{2}$  Quality Design and are made from quality materials
- 3. Durable and Stable
- 4. Both good looks and superior durability.







52cm

- 1, 2-Tier Shelf Design
- 2. Practical yet Decorative
- 3. Quality Rubber Wood





- 1, 2-Tier Shelf Design
-