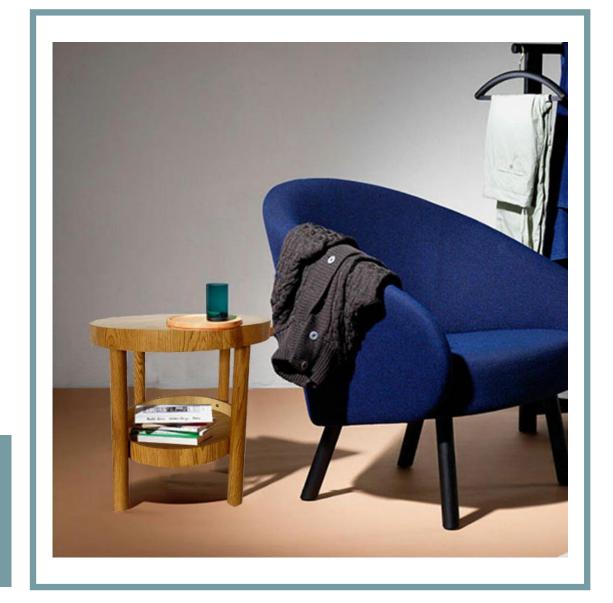

- 1. Functional and Stylish
- 2. Quality Design and are made from quality materials
- 3. Both good looks and superior durability
- 4. Farmhouse Style.

- 1. Double layer storage
- 2. Wheel sliding design, easy to push and pull
- 3. Rounded table edge to avoid injury
- 4. Nordic style

- 1. Functional and Stylish
- 2. Quality Design and are made from quality materials
- 3. Both good looks and superior durability
- 4. Extra storage space

- 1、Functional and Stylish
- 2. Quality Design and are made from quality materials
- 3. Both good looks and superior durability
- 4. Extra storage space