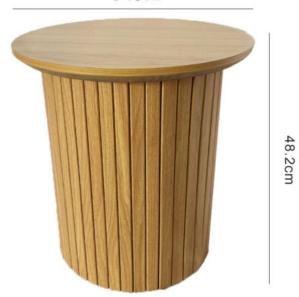

ions to the state of the state

- 1. Functional and Stylish
- 2. Quality Design and are made from quality materials
- 3, Durable and Stable
- 4. Both good looks and superior durability.

Ф45ст

45 cm

47.5cm

- 1. Functional and Stylish
- 2, Quality Design and are made from quality materials
- 3. Durable and Stable
- 4. Both good looks and superior durability.