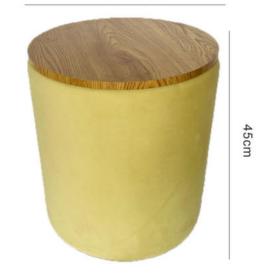

ions to the state of the state

- 1. Functional and Stylish
- 2. Quality Design and are made from quality materials
- 3, Durable and Stable
- 4. Both good looks and superior durability.

Ф45ст

45 cm

47.5cm

- 1. Functional and Stylish
- 2, Quality Design and are made from quality materials
- 3. Durable and Stable
- 4. Both good looks and superior durability.