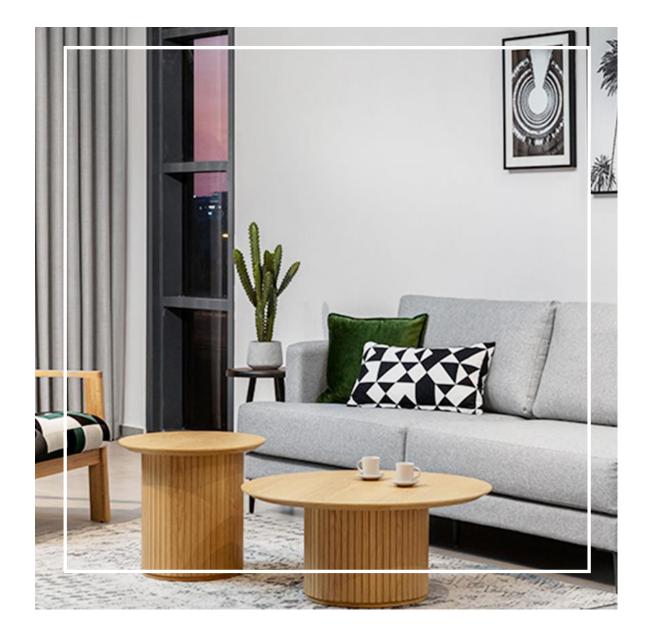

#### Ф71.8cm

- 1. Stylish and functional
- 2. Versatile use
- 3, Sturdy and durable
- 4. Color contrast design

1, Add a modern design to your living space

- 2. Functional and
  Stylish
- 3. Quality Design and are made from quality materials
- 4. Easy to Assemble

- 1. Add a modern design to your living space
- 2. Functional and Stylish
- 3. Easy to Assemble
- 4. Extra storage space

- 1. Add a modern design to your living space
- 2. Functional and Stylish
- 3. Quality Design and are made from quality materials