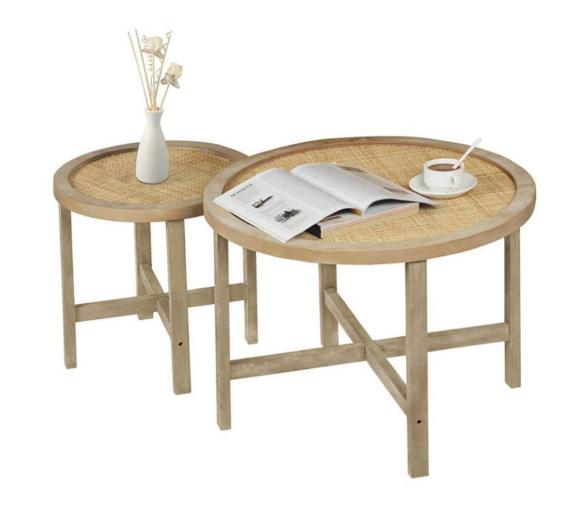

#### Ф71.8cm

- 1. Stylish and functional
- 2. Versatile use
- 3, Sturdy and durable
- 4. Color contrast design

1, Add a modern design to your living space

- 2. Functional and
  Stylish
- 3. Quality Design and are made from quality materials
- 4. Easy to Assemble