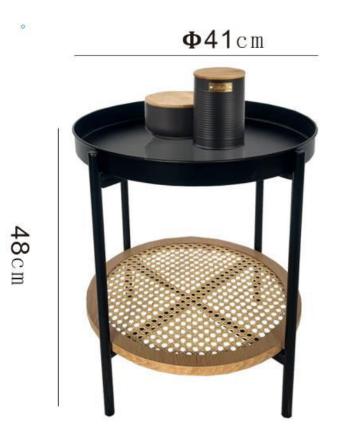

- 1. Functional and Stylish
- $2\sqrt{2}$  Quality Design and are made from quality materials
- 3. Durable and Stable
- 4. Both good looks and superior durability.

52cm

- 1, 2-Tier Shelf Design
- 2. Practical yet Decorative
- 3. Quality Rubber Wood

- 1, 2-Tier Shelf Design
- 2. Practical yet Decorative
- 3, Quality Rubber Wood

- 1. Strong practicality
- 2, Personality and fashionable design
- 3. Clear texture
- 4, Rounded table corners

50.5cm

- 1. Strong practicality
- 2, Personality and fashionable design
- 3. Clear texture
- 4, Rounded table corners