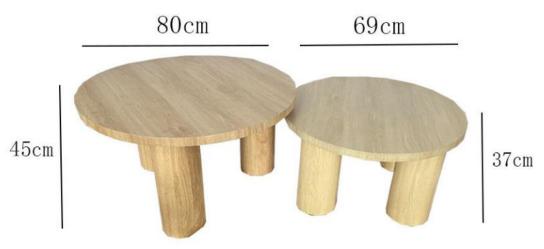

- 2, Personality and fashionable design
- 3. Clear texture
- 4, Rounded table corners





50.5cm

- 1. Strong practicality
- 2, Personality and fashionable design
- 3. Clear texture
- 4, Rounded table corners





- 1. Strong practicality
- 2, Personality and fashionable design
- 3. Clear texture
- 4, Rounded table corners



- 1. Strong practicality
- 2, Personality and fashionable design
- 3. Clear texture
- 4, Rounded table corners

72cm







- 1. Strong practicality
- 2, Personality and fashionable design
- 3. Clear texture
- 4, Rounded table corners



## $70 \, \mathrm{cm}$



- 1. Strong practicality
- 2, Personality and fashionable design
- 3. Clear texture
- 4, Rounded table corners







- 1. Beautiful Appearance
- 2. Sturdy & Spacious
- 3. Easy Assembly within 10 Mins







- 1. Add a modern design to your living space
- 2. Functional and Stylish
- 3. Quality Design and are made from quality materials
- 4, Easy to Assemble





- 2. Functional and Stylish
- 3. Quality Design and are made from quality materials
- 4. Easy to Assemble







- 1. Add a modern design to your living space
- 2. Functional and Stylish
- 3. Quality Design and are made from quality materials
- 4, Easy to Assemble



- 1. Add a modern design to your living space
- 2. Functional and Stylish
- 3. Quality Design and are made from quality materials
- 4, Easy to Assemble





- 1. Functional and Stylish
- 2. Quality Design and are made from quality materials
- 3. Both good looks and superior durability
- 4. Farmhouse Style.





- 1. Double layer storage
- 2. Wheel sliding design, easy to