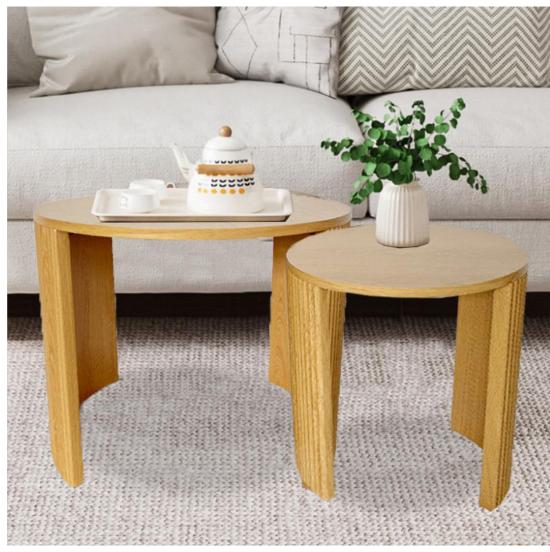

#### Ф40ст

- 1. Stylish and functional
- 2. Versatile use
- 3. Sturdy and durable
- 4. Color contrast design

### Ф59.8ст

- 1. Stylish and functional
- 2. Versatile use
- 3. Sturdy and durable
- 4. Color contrast design

#### Ф71.8cm

- 1. Stylish and functional
- 2. Versatile use
- 3, Sturdy and durable
- 4. Color contrast design

1, Add a modern design to your living space

- 2. Functional and
  Stylish
- 3. Quality Design and are made from quality materials
- 4. Easy to Assemble