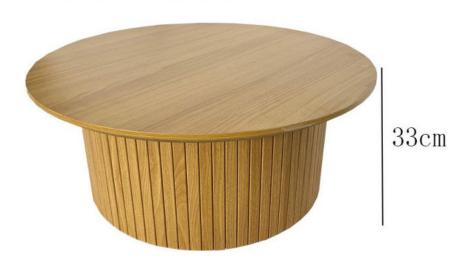

#### Ф71.8cm

- 1. Stylish and functional
- 2. Versatile use
- 3, Sturdy and durable
- 4. Color contrast design

1, Add a modern design to your living space

- 2. Functional and
  Stylish
- 3. Quality Design and are made from quality materials
- 4. Easy to Assemble