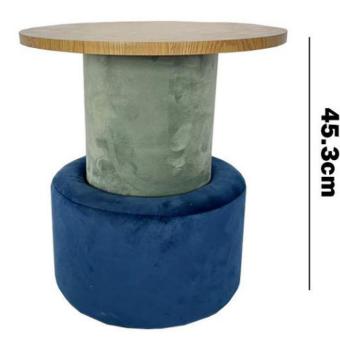

ions to the state of the state

- 1. Functional and Stylish
- 2. Quality Design and are made from quality materials
- 3, Durable and Stable
- 4. Both good looks and superior durability.

Ф45ст

45 cm

47.5cm

- 1. Functional and Stylish
- 2, Quality Design and are made from quality materials
- 3. Durable and Stable
- 4. Both good looks and superior durability.