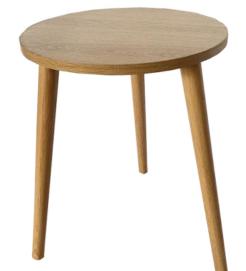

#### Ф40ст

- 1. Stylish and functional
- 2. Versatile use
- 3. Sturdy and durable
- 4. Color contrast design