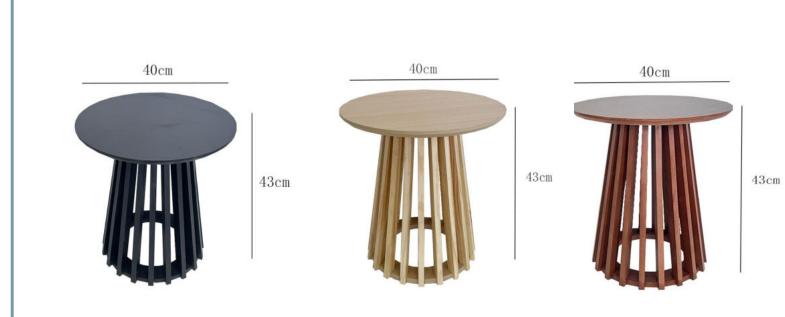

#### Ф40ст

- 1. Stylish and functional
- 2. Versatile use
- 3. Sturdy and durable
- 4. Color contrast design