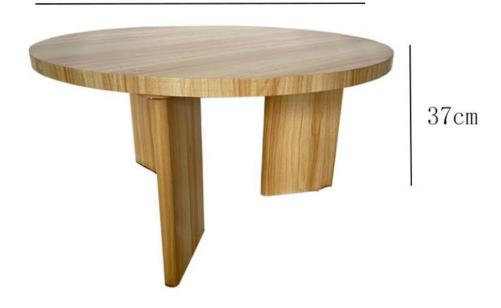

- 1. Functional and Stylish
- $2\sqrt{2}$  Quality Design and are made from quality materials
- 3. Durable and Stable
- 4. Both good looks and superior durability.

52cm

- 1, 2-Tier Shelf Design
- 2. Practical yet Decorative
- 3. Quality Rubber Wood