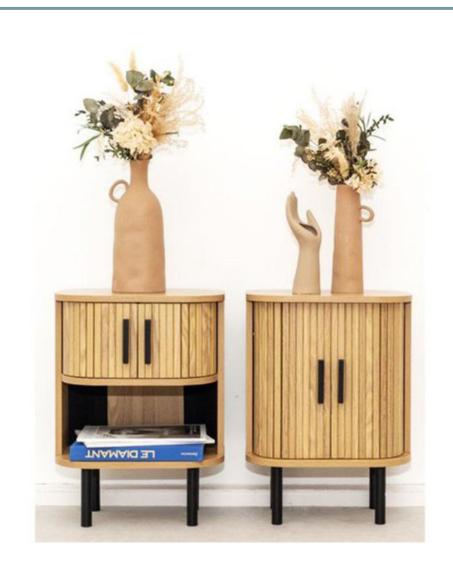

- 1. Open double-layer design, keep the space neat and tidy
- 2. Easy to install
- 3. Rounded corners to avoid bumping.

- 1. Add a modern design to your living space
- 2. Functional and Stylish
- 3. Quality Design and are made from quality materials
- 4, Easy to Assemble

- 1. Open double-layer design, keep the space neat and tidy
- 2. Easy to install
- 3. Rounded corners to avoid bumping.

- 1, Open double-layer design, keep the space neat and tidy
- 2. Easy to install
- 3. Rounded corners to avoid bumping.

- 1. Stable and good weighing power
- 2. Rounded shape, not easy to hit
- 3. Suitable for a variety of scene style

- 1. Open double-layer design, keep the space neat and tidy
- 2. Easy to install
- 3. Rounded corners to avoid bumping.