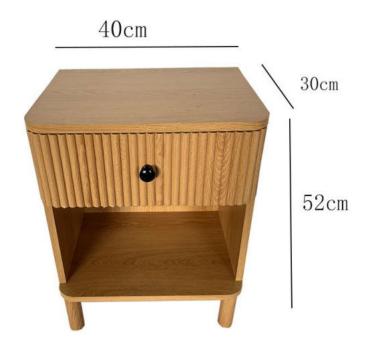

- 1. Add a modern design to your living space
- 2. Functional and Stylish
- 3. Quality Design and are made from quality materials
- 4, Easy to Assemble

- 2. Functional and Stylish
- 3. Quality Design and are made from quality materials
- 4. Easy to Assemble

- 1. Add a modern design to your living space
- 2. Functional and Stylish
- 3. Quality Design and are made from quality materials
- 4, Easy to Assemble

- 1. Add a modern design to your living space
- 2. Functional and Stylish
- 3. Quality Design and are made from quality materials
- 4, Easy to Assemble