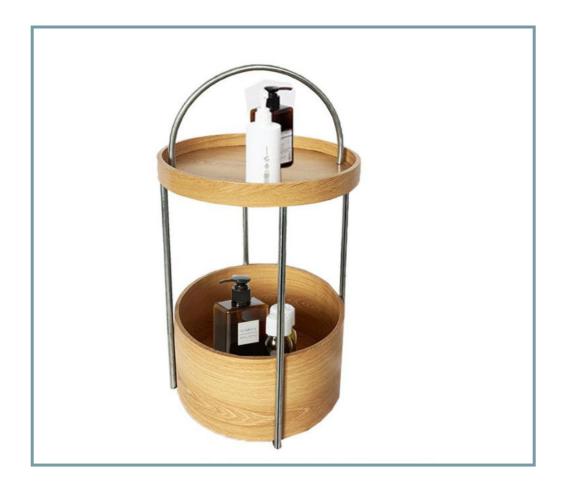

- 1. Functional and Stylish
- $2\sqrt{2}$  Quality Design and are made from quality materials
- 3. Durable and Stable
- 4. Both good looks and superior durability.

52cm

- 1, 2-Tier Shelf Design
- 2. Practical yet Decorative
- 3. Quality Rubber Wood

- 1, 2-Tier Shelf Design
- 2. Practical yet Decorative
- 3, Quality Rubber Wood

- 1. Strong practicality
- 2, Personality and fashionable design
- 3. Clear texture
- 4, Rounded table corners

50.5cm

- 1. Strong practicality
- 2, Personality and fashionable design
- 3. Clear texture
- 4, Rounded table corners