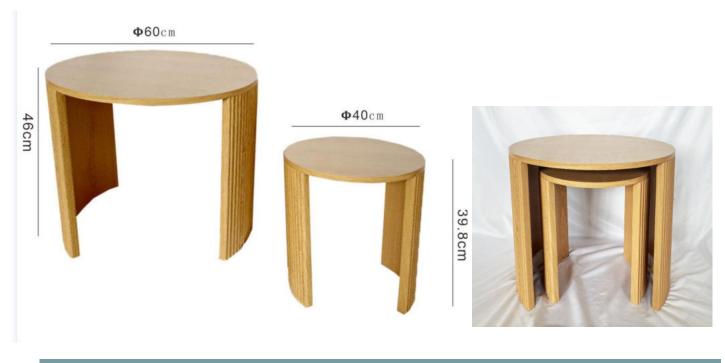

#### Ф40ст

- 1. Stylish and functional
- 2. Versatile use
- 3. Sturdy and durable
- 4. Color contrast design

### Ф59.8ст

- 1. Stylish and functional
- 2. Versatile use
- 3. Sturdy and durable
- 4. Color contrast design

#### Ф71.8cm

- 1. Stylish and functional
- 2. Versatile use
- 3, Sturdy and durable
- 4. Color contrast design

1, Add a modern design to your living space

- 2. Functional and
  Stylish
- 3. Quality Design and are made from quality materials
- 4. Easy to Assemble