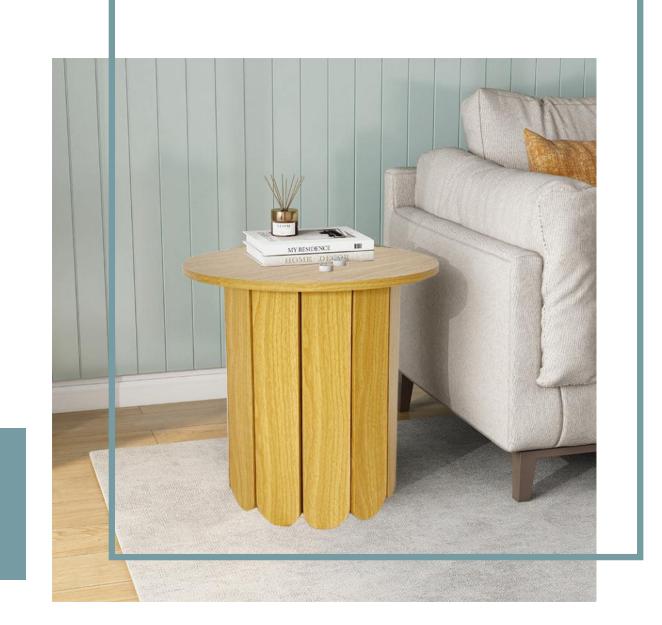

E-mail:anne@fzahome.com





#### Ф40ст



- 1. Stylish and functional
- 2. Versatile use
- 3. Sturdy and durable
- 4. Color contrast design



### Ф59.8ст



- 1. Stylish and functional
- 2. Versatile use
- 3. Sturdy and durable
- 4. Color contrast design







#### Ф71.8cm



- 1. Stylish and functional
- 2. Versatile use
- 3, Sturdy and durable
- 4. Color contrast design

1, Add a modern design to your living space

- 2. Functional and
  Stylish
- 3. Quality Design and are made from quality materials
- 4. Easy to Assemble











- 1. Add a modern design to your living space
- 2. Functional and Stylish
- 3. Easy to Assemble
- 4. Extra storage space



- 1. Add a modern design to your living space
- 2. Functional and Stylish
- 3. Quality Design and are made from quality materials







- 2. Functional and Stylish
- 3. Quality Design and are made from quality materials





- 1, Add a modern design to your living space
- 2, Functional and Stylish
- 3. Quality Design and are made from quality materials



ions to the state of the state

- 1. Functional and Stylish
- 2. Quality Design and are made from quality materials
- 3, Durable and Stable
- 4. Both good looks and superior durability.





Ф45ст



45 cm



47.5cm

- 1. Functional and Stylish
- 2, Quality Design and are made from quality materials
- 3. Durable and Stable
- 4. Both good looks and superior durability.



- 1. Functional and Stylish
- $2\sqrt{2}$  Quality Design and are made from quality materials
- 3. Durable and Stable
- 4. Both good looks and superior durability.







52cm

- 1, 2-Tier Shelf Des