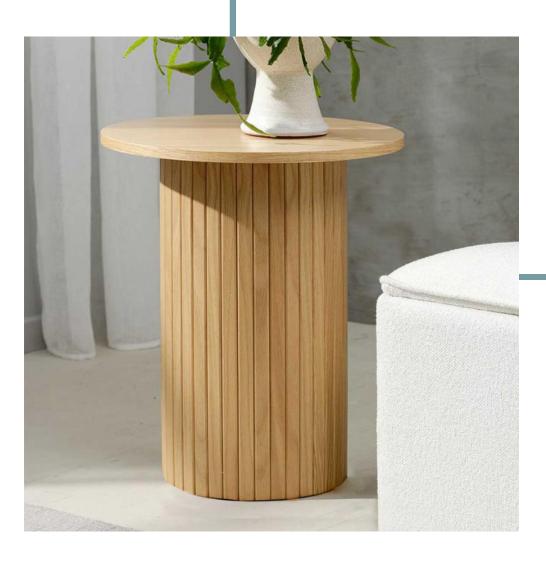

ions to the state of the state

- 1. Functional and Stylish
- 2. Quality Design and are made from quality materials
- 3, Durable and Stable
- 4. Both good looks and superior durability.

Ф45ст

45 cm

47.5cm

- 1. Functional and Stylish
- 2, Quality Design and are made from quality materials
- 3. Durable and Stable
- 4. Both good looks and superior durability.