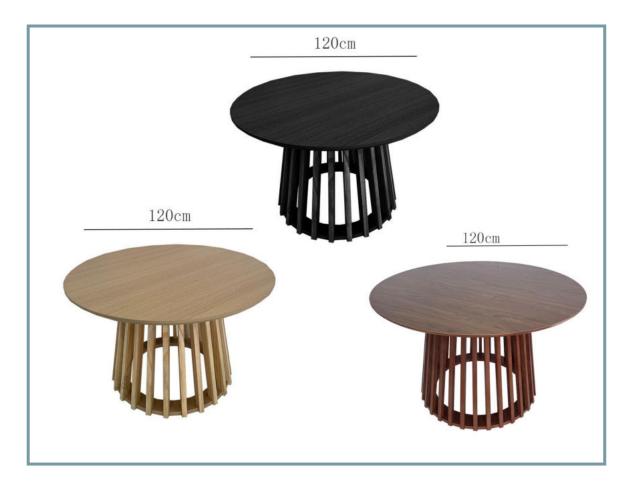

- 1. Add a modern design to your living space
- 2. Functional and Stylish
- 3. Easy to Assemble
- 4. Extra storage space

- 1. Add a modern design to your living space
- 2. Functional and Stylish
- 3. Quality Design and are made from quality materials