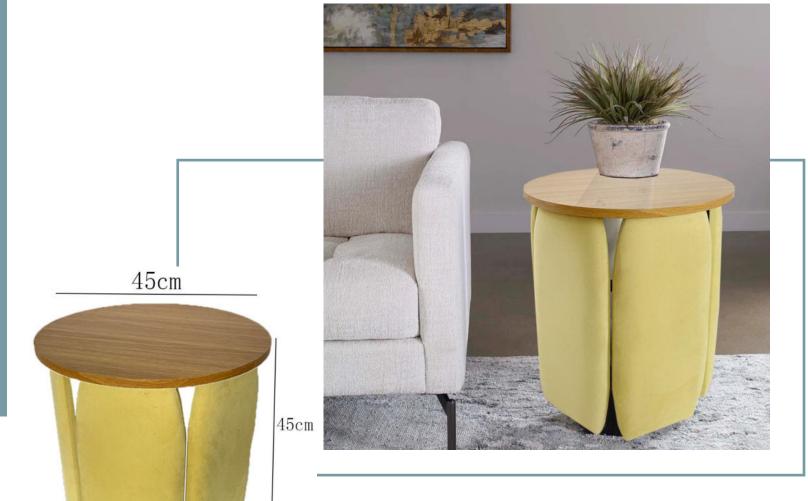

#### Ф40ст

- 1. Stylish and functional
- 2. Versatile use
- 3. Sturdy and durable
- 4. Color contrast design