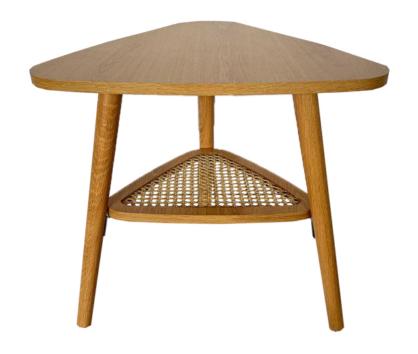

- 1. Functional and Stylish
- $2\sqrt{2}$  Quality Design and are made from quality materials
- 3. Durable and Stable
- 4. Both good looks and superior durability.

52cm

- 1, 2-Tier Shelf Design
- 2. Practical yet Decorative
- 3. Quality Rubber Wood

- 1, 2-Tier Shelf Design
- 2. Practical yet Decorative
- 3, Quality Rubber Wood

- 1. Strong practicality
- 2, Personality and fashionable design
- 3. Clear texture
- 4, Rounded table corners

50.5cm

- 1. Strong practicality
- 2, Personality and fashionable design
- 3. Clear texture
- 4, Rounded table corners