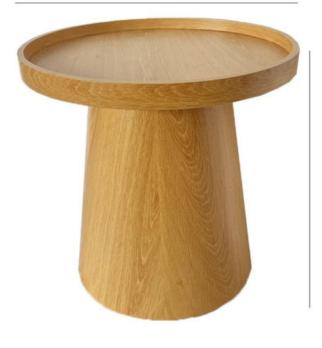

#### Ф40ст

- 1. Stylish and functional
- 2. Versatile use
- 3. Sturdy and durable
- 4. Color contrast design

### Ф59.8ст

- 1. Stylish and functional
- 2. Versatile use
- 3. Sturdy and durable
- 4. Color contrast design

#### Ф71.8cm

- 1. Stylish and functional
- 2. Versatile use
- 3, Sturdy and durable
- 4. Color contrast design

1, Add a modern design to your living space

- 2. Functional and
  Stylish
- 3. Quality Design and are made from quality materials
- 4. Easy to Assemble