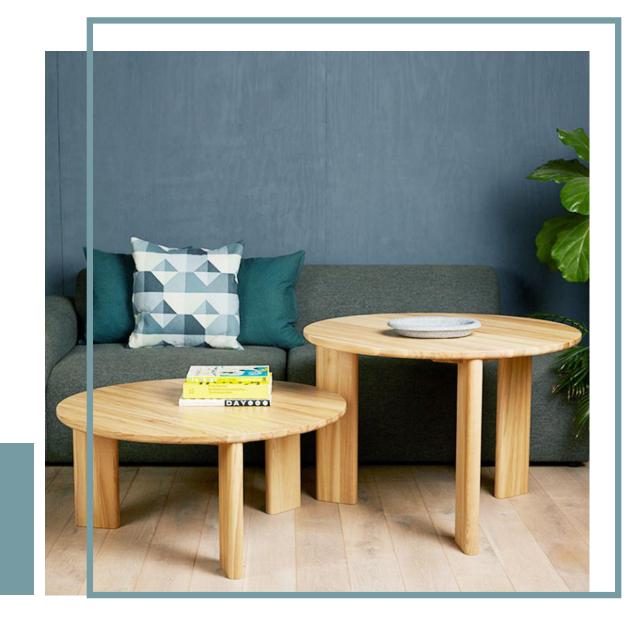

- 1. Functional and Stylish
- $2\sqrt{2}$  Quality Design and are made from quality materials
- 3. Durable and Stable
- 4. Both good looks and superior durability.

52cm

- 1, 2-Tier Shelf Design
- 2. Practical yet Decorative
- 3. Quality Rubber Wood