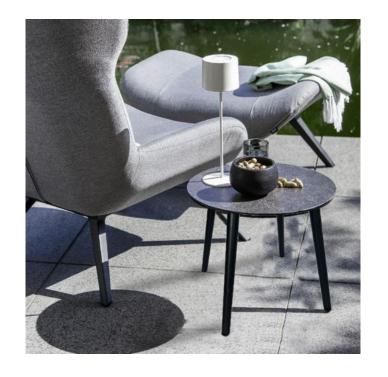

gn and are made from quality materials
- 4, Easy to Assemble





- 1. Functional and Stylish
- 2. Quality Design and are made from quality materials
- 3. Both good looks and superior durability
- 4. Farmhouse Style.





- 1. Double layer storage
- 2. Wheel sliding design, easy to push and pull
- 3. Rounded table edge to avoid injury
- 4. Nordic style





- 1. Functional and Stylish
- 2. Quality Design and are made from quality materials
- 3. Both good looks and superior durability
- 4. Extra storage space







- 1、Functional and Stylish
- 2. Quality Design and are made from quality materials
- 3. Both good looks and superior durability
- 4. Extra storage space



- 1. Open double-layer design, keep the space neat and tidy
- 2. Easy to install
- 3. Rounded corners to avoid bumping.









- 1. Add a modern design to your living space
- 2. Functional and Stylish
- 3. Quality Design and are made from quality materials
- 4, Easy to Assemble





- 1. Open double-layer design, keep the space neat and tidy
- 2. Easy to install
- 3. Rounded corners to avoid bumping.





- 1, Open double-layer design, keep the space neat and tidy
- 2. Easy to install
- 3. Rounded corners to avoid bumping.









- 1. Stable and good weighing power
- 2. Rounded shape, not easy to hit
- 3. Suitable for a variety of scene style



- 1. Open double-layer design, keep the space neat and tidy
- 2. Easy to install
- 3. Rounded corners to avoid bumping.





# Fuzhou Ahome Crafts Co., Ltd



## ANNE:

(General Manager)

13338423727



0086-591-87511690 0086-591-87511635







E-mail:anne@fzahome