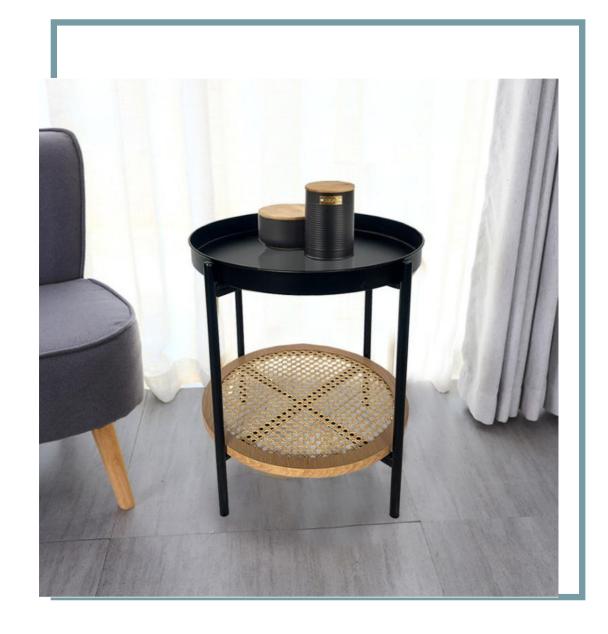

- 1. Functional and Stylish
- $2\sqrt{2}$  Quality Design and are made from quality materials
- 3. Durable and Stable
- 4. Both good looks and superior durability.

52cm

- 1, 2-Tier Shelf Design
- 2. Practical yet Decorative
- 3. Quality Rubber Wood

- 1, 2-Tier Shelf Design
- 2. Practical yet Decorative
- 3, Quality Rubber Wood

- 1. Strong practicality
- 2, Personality and fashionable design
- 3. Clear texture
- 4, Rounded table corners

50.5cm

- 1. Strong practicality
- 2, Personality and fashionable design
- 3. Clear texture
- 4, Rounded table corners