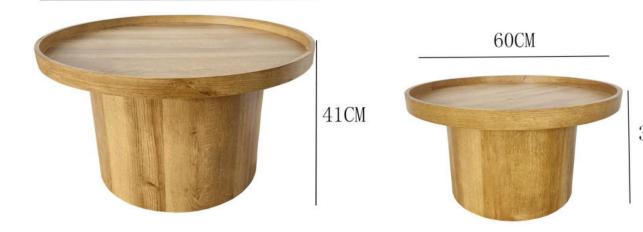

#### Ф40ст

- 1. Stylish and functional
- 2. Versatile use
- 3. Sturdy and durable
- 4. Color contrast design

### Ф59.8ст

- 1. Stylish and functional
- 2. Versatile use
- 3. Sturdy and durable
- 4. Color contrast design