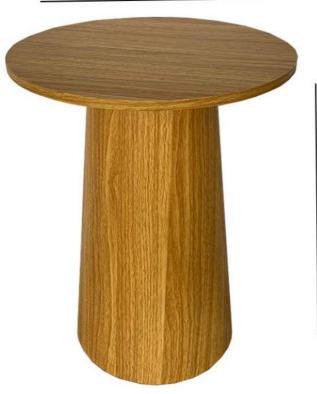

#### Ф40ст

- 1. Stylish and functional
- 2. Versatile use
- 3. Sturdy and durable
- 4. Color contrast design