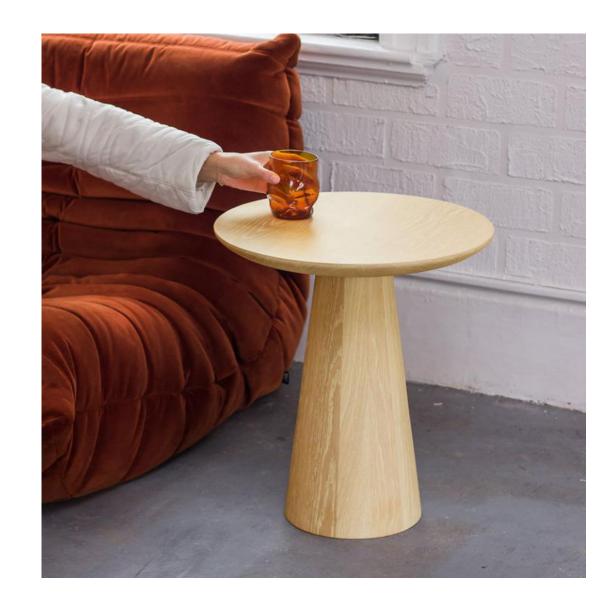

#### Ф40ст

- 1. Stylish and functional
- 2. Versatile use
- 3. Sturdy and durable
- 4. Color contrast design