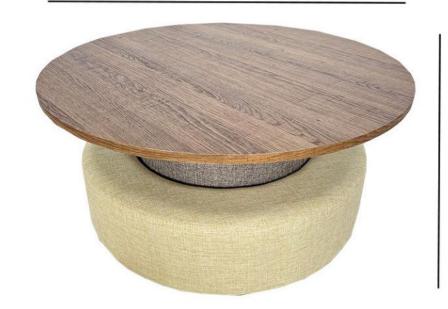

ions to the state of the state

- 1. Functional and Stylish
- 2. Quality Design and are made from quality materials
- 3, Durable and Stable
- 4. Both good looks and superior durability.

Ф45ст

45 cm

47.5cm

- 1. Functional and Stylish
- 2, Quality Design and are made from quality materials
- 3. Durable and Stable
- 4. Both good looks and superior durability.