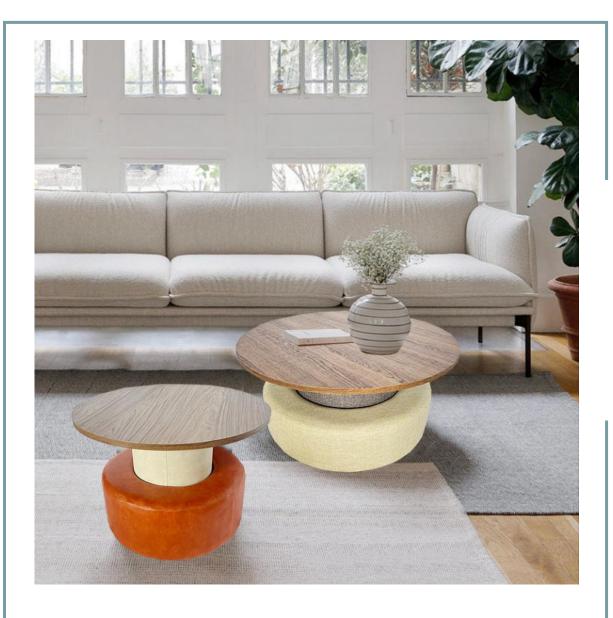

ions to the state of the state

- 1. Functional and Stylish
- 2. Quality Design and are made from quality materials
- 3, Durable and Stable
- 4. Both good looks and superior durability.

Ф45ст

45 cm

47.5cm

- 1. Functional and Stylish
- 2, Quality Design and are made from quality materials
- 3. Durable and Stable
- 4. Both good looks and superior durability.