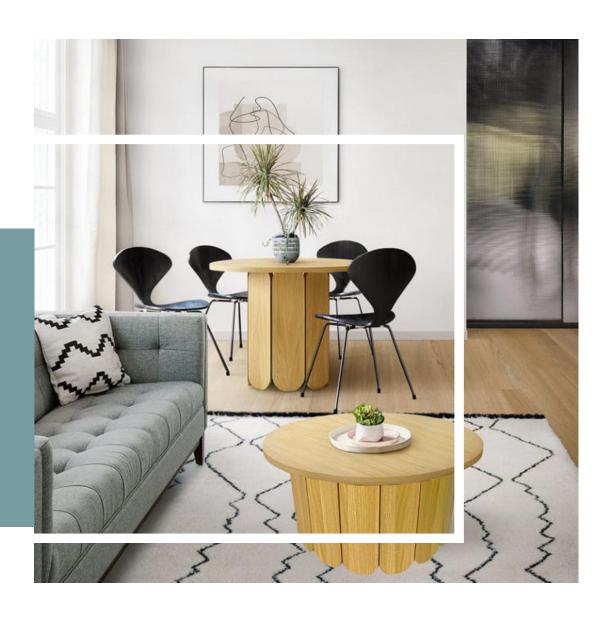

#### Ф40ст

- 1. Stylish and functional
- 2. Versatile use
- 3. Sturdy and durable
- 4. Color contrast design

### Ф59.8ст

- 1. Stylish and functional
- 2. Versatile use
- 3. Sturdy and durable
- 4. Color contrast design

#### Ф71.8cm

- 1. Stylish and functional
- 2. Versatile use
- 3, Sturdy and durable
- 4. Color contrast design

1, Add a modern design to your living space

- 2. Functional and
  Stylish
- 3. Quality Design and are made from quality materials
- 4. Easy to Assemble