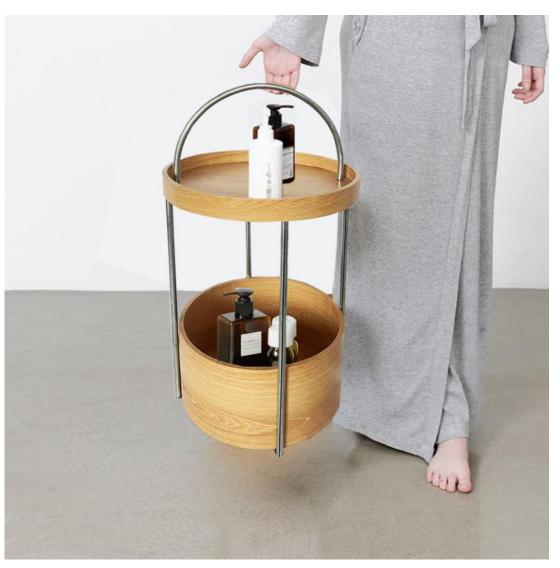

- 1. Functional and Stylish
- $2\sqrt{2}$  Quality Design and are made from quality materials
- 3. Durable and Stable
- 4. Both good looks and superior durability.

52cm

- 1, 2-Tier Shelf Design
- 2. Practical yet Decorative
- 3. Quality Rubber Wood

- 1, 2-Tier Shelf Design
- 2. Practical yet Decorative
- 3, Quality Rubber Wood

- 1. Strong practicality
- 2, Personality and fashionable design
- 3. Clear texture
- 4, Rounded table corners

50.5cm

- 1. Strong practicality
- 2, Personality and fashionable design
- 3. Clear texture
- 4, Rounded table corners