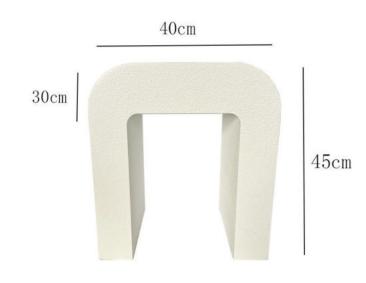

- 1, 2-Tier Shelf Design
- 2. Practical yet Decorative
- 3, Quality Rubber Wood

- 1. Strong practicality
- 2, Personality and fashionable design
- 3. Clear texture
- 4, Rounded table corners

50.5cm

- 1. Strong practicality
- 2, Personality and fashionable design
- 3. Clear texture
- 4, Rounded table corners

- 1. Strong practicality
- 2, Personality and fashionable design
- 3. Clear texture
- 4, Rounded table corners

- 1. Strong practicality
- 2, Personality and fashionable design
- 3. Clear texture
- 4, Rounded table corners