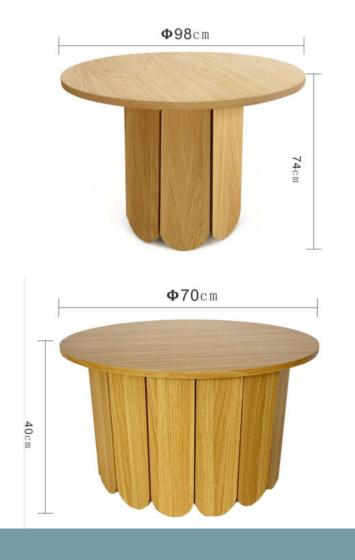

E-mail:anne@fzahome.com





#### Ф40ст



- 1. Stylish and functional
- 2. Versatile use
- 3. Sturdy and durable
- 4. Color contrast design



### Ф59.8ст



- 1. Stylish and functional
- 2. Versatile use
- 3. Sturdy and durable
- 4. Color contrast design







#### Ф71.8cm



- 1. Stylish and functional
- 2. Versatile use
- 3, Sturdy and durable
- 4. Color contrast design

1, Add a modern design to your living space

- 2. Functional and
  Stylish
- 3. Quality Design and are made from quality materials
- 4. Easy to Assemble











- 1. Add a modern design to your living space
- 2. Functional and Stylish
- 3. Easy to Assemble
- 4. Extra storage space



- 1. Add a modern design to your living space
- 2. Functional and Stylish
- 3. Quality Design and are made from quality materials







- 2. Functional and Stylish
- 3. Quality Design and are made from quality materials





- 1, Add a modern design to your living space
- 2, Functional and Stylish
- 3. Quality Design and are made from quality materials



ions to the state of the state

- 1. Functional and Stylish
- 2. Quality Design and are made from quality materials
- 3, Durable and Stable
- 4. Both good looks and superior durability.





Ф45ст



45 cm



47.5cm

- 1. Functional and Stylish
- 2, Quality Design and are made from quality materials
- 3. Durable and Stable
- 4. Both good looks and superior durability.



- 1. Functional and Stylish
- $2\sqrt{2}$  Quality Design and are made from quality materials
- 3. Durable and Stable
- 4. Both good looks and superior durability.







52cm

- 1, 2-Tier Shelf Desig