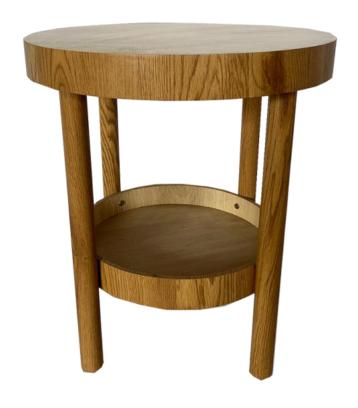

- 1. Functional and Stylish
- 2. Quality Design and are made from quality materials
- 3. Both good looks and superior durability
- 4. Farmhouse Style.

- 1. Double layer storage
- 2. Wheel sliding design, easy to push and pull
- 3. Rounded table edge to avoid injury
- 4. Nordic style

- 1. Functional and Stylish
- 2. Quality Design and are made from quality materials
- 3. Both good looks and superior durability
- 4. Extra storage space

- 1、Functional and Stylish
- 2. Quality Design and are made from quality materials
- 3. Both good looks and superior durability
- 4. Extra storage space