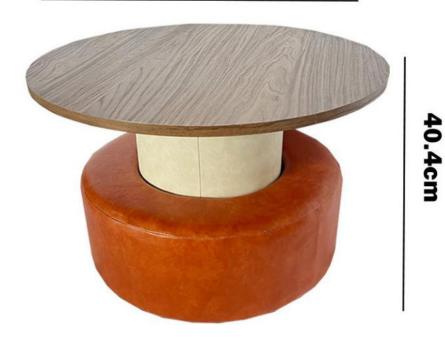

ions to the state of the state

- 1. Functional and Stylish
- 2. Quality Design and are made from quality materials
- 3, Durable and Stable
- 4. Both good looks and superior durability.

Ф45ст

45 cm

47.5cm

- 1. Functional and Stylish
- 2, Quality Design and are made from quality materials
- 3. Durable and Stable
- 4. Both good looks and superior durability.