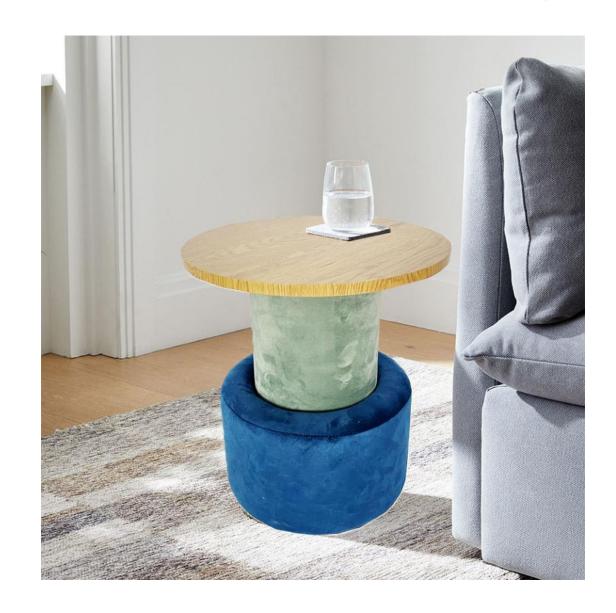

ions to the state of the state

- 1. Functional and Stylish
- 2. Quality Design and are made from quality materials
- 3, Durable and Stable
- 4. Both good looks and superior durability.

Ф45ст

45 cm

47.5cm

- 1. Functional and Stylish
- 2, Quality Design and are made from quality materials
- 3. Durable and Stable
- 4. Both good looks and superior durability.