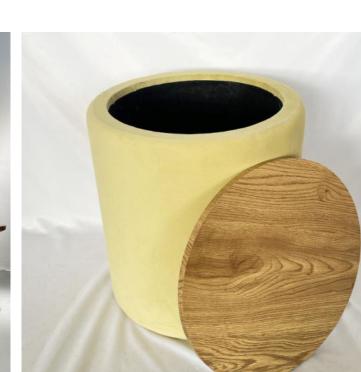

ions to the state of the state

- 1. Functional and Stylish
- 2. Quality Design and are made from quality materials
- 3, Durable and Stable
- 4. Both good looks and superior durability.

Ф45ст

45 cm

47.5cm

- 1. Functional and Stylish
- 2, Quality Design and are made from quality materials
- 3. Durable and Stable
- 4. Both good looks and superior durability.