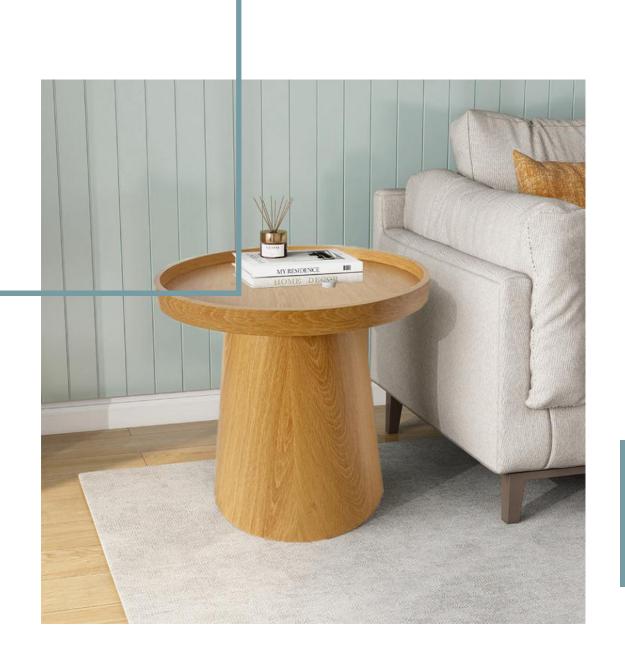

#### Ф40ст

- 1. Stylish and functional
- 2. Versatile use
- 3. Sturdy and durable
- 4. Color contrast design