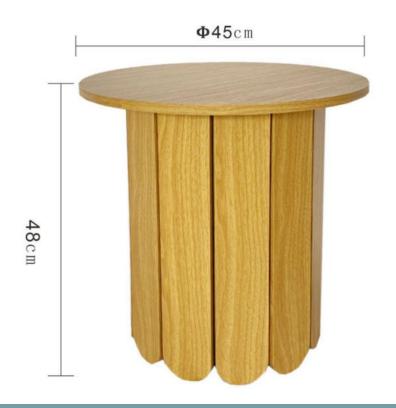

#### Ф40ст

- 1. Stylish and functional
- 2. Versatile use
- 3. Sturdy and durable
- 4. Color contrast design