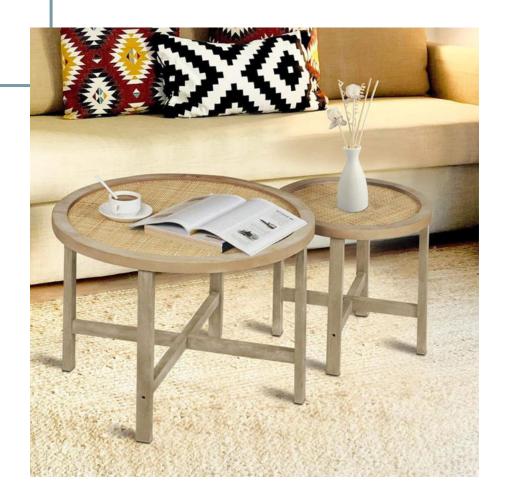

#### Ф71.8cm

- 1. Stylish and functional
- 2. Versatile use
- 3, Sturdy and durable
- 4. Color contrast design

1, Add a modern design to your living space

- 2. Functional and
  Stylish
- 3. Quality Design and are made from quality materials
- 4. Easy to Assemble