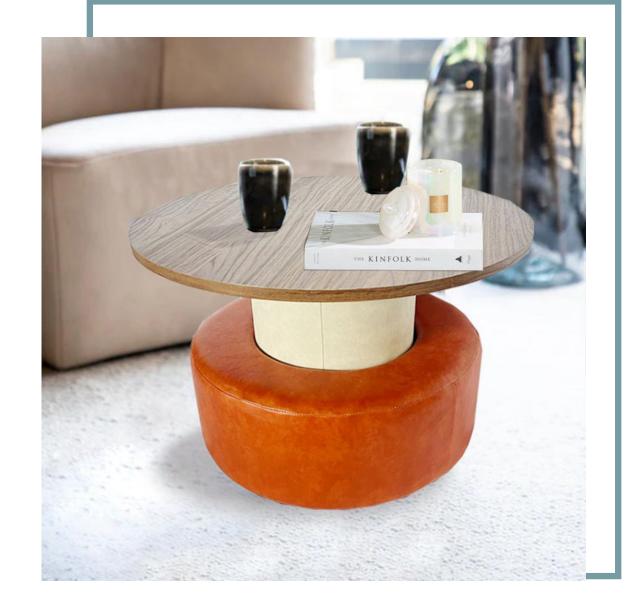

ions to the state of the state

- 1. Functional and Stylish
- 2. Quality Design and are made from quality materials
- 3, Durable and Stable
- 4. Both good looks and superior durability.

Ф45ст

45 cm

47.5cm

- 1. Functional and Stylish
- 2, Quality Design and are made from quality materials
- 3. Durable and Stable
- 4. Both good looks and superior durability.