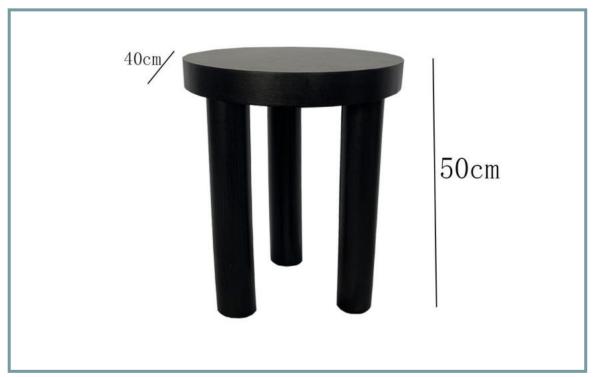

- 1. Add a modern design to your living space
- 2. Functional and Stylish
- 3. Easy to Assemble
- 4. Extra storage space

- 1. Add a modern design to your living space
- 2. Functional and Stylish
- 3. Quality Design and are made from quality materials