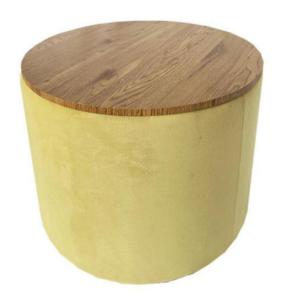

ions to the state of the state

- 1. Functional and Stylish
- 2. Quality Design and are made from quality materials
- 3, Durable and Stable
- 4. Both good looks and superior durability.

Ф45ст

45 cm

47.5cm

- 1. Functional and Stylish
- 2, Quality Design and are made from quality materials
- 3. Durable and Stable
- 4. Both good looks and superior durability.