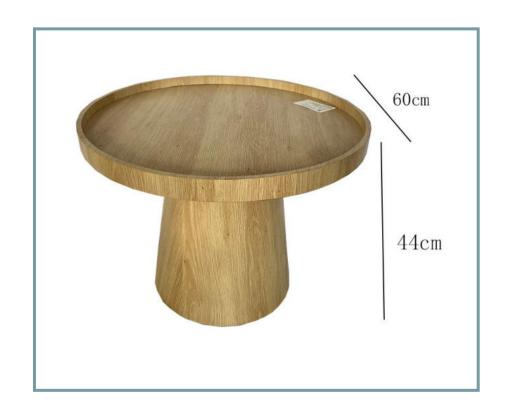

ions to the state of the state

- 1. Functional and Stylish
- 2. Quality Design and are made from quality materials
- 3, Durable and Stable
- 4. Both good looks and superior durability.

Ф45ст

45 cm

47.5cm

- 1. Functional and Stylish
- 2, Quality Design and are made from quality materials
- 3. Durable and Stable
- 4. Both good looks and superior durability.