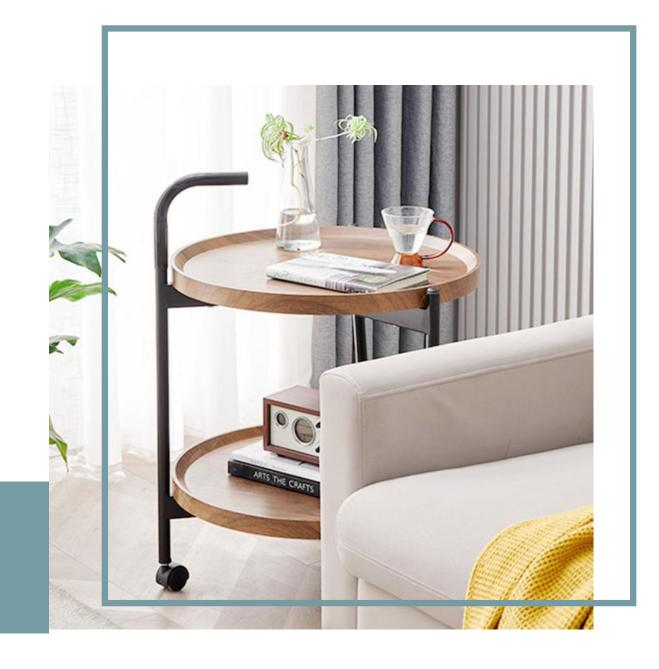

- 1. Functional and Stylish
- 2. Quality Design and are made from quality materials
- 3. Both good looks and superior durability
- 4. Farmhouse Style.

- 1. Double layer storage
- 2. Wheel sliding design, easy to push and pull
- 3. Rounded table edge to avoid injury
- 4. Nordic style